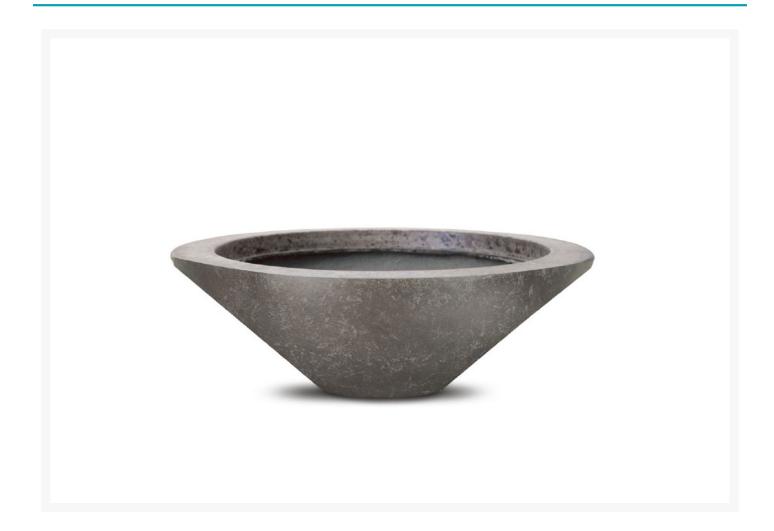

## Description

The Embarcadero Planter (PH-701-4) by Prism Hardscapes has been handcrafted utilizing an extensive manufacturing process allowing for a natural variation that resembles aged limestone. Our Urban Planters come in 5 variations of size and shape, making them perfect for outdoor placement, or indoor/attached patios and terraces.

#### Dimensions

• 31"W x 31"L x 10"H (70 lbs)

#### Features

- Glass fiber reinforced cement
- Aged Traventine
- Pewter Finish