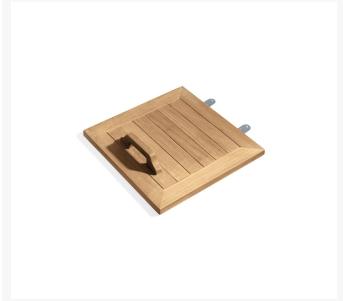

## Description

The 22" Trash Receptacle (Includes liner) (TR22) by Oxford Garden. The trash receptacle presents a functional, yet attractive solution, while complimenting any furniture arrangement. It is complete with a sturdy 20 gallon removable liner. Add the optional hinged lid to create a finished look.

#### Dimensions

- 21.50"W x 21.50"L x 33.50"H (77 lbs)
- Optional Hinged Lid: 15.50"W x 15.50"L x 2.50"H (5 lbs)