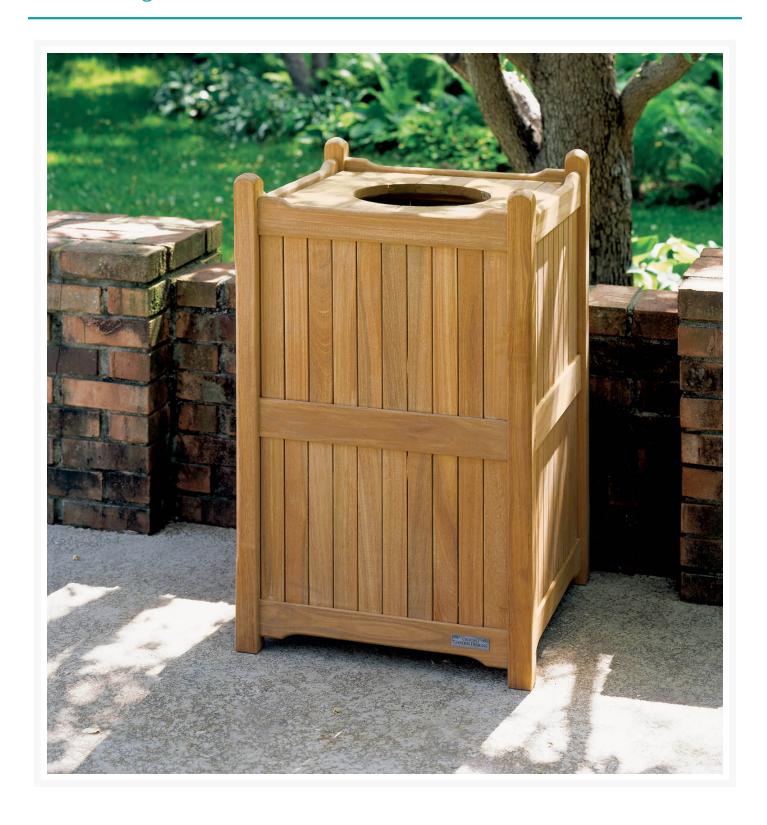

# **Short Description**

DISC 22" Trash Receptacle (Includes liner) TR22 by Oxford Garden

## Description

The 22" Trash Receptacle (Includes liner) (TR22) by Oxford Garden. The trash receptacle presents a functional, yet attractive solution, while complimenting any furniture arrangement. It is complete with a sturdy 20 gallon removable liner. Add the optional hinged lid to create a finished look.