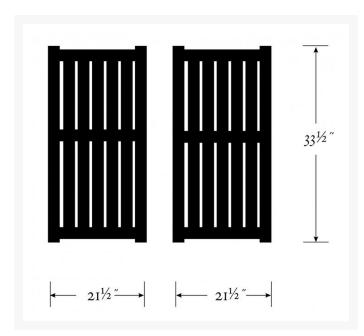

#### Dimensions

- 21.50"W x 21.50"L x 33.50"H (77 lbs)
- Optional Hinged Lid: 15.50"W x 15.50"L x 2.50"H (5 lbs)