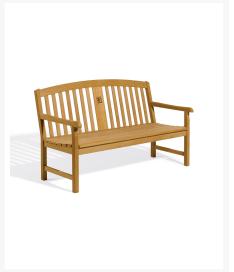

### **Short Description**

DISC 60" Signature Series Bench SIG60 by Oxford Garden

## Description

The 60" Signature Series Bench (SIG60) by Oxford Garden. Customize this Signature Bench with a precision laser engraving of your logo, memorial or recognition text. Beautifully designed for long lasting comfortable seating, this bench makes a personal statement in any location.

#### **Dimensions**

• 60.50"W x 26.50"D x 36.50"H (78 lbs)