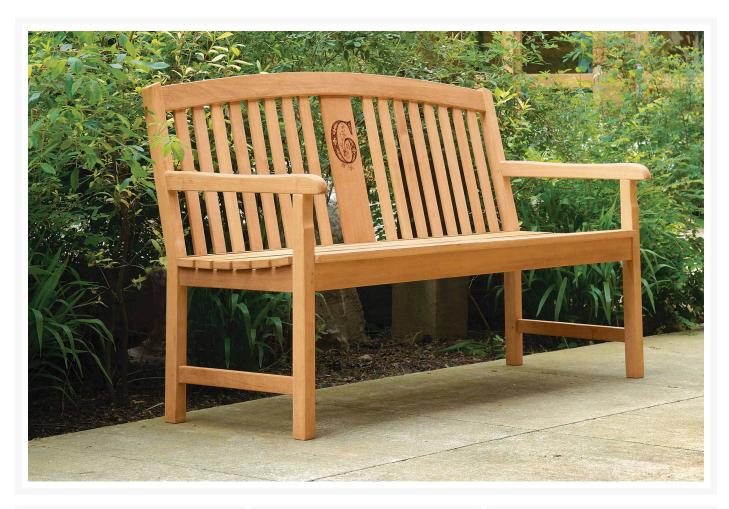

### **Short Description**

DISC 60" Signature Series Bench SIG60 by Oxford Garden

## Description

The 60" Signature Series Bench (SIG60) by Oxford Garden. Customize this Signature Bench with a precision laser engraving of your logo, memorial or recognition text. Beautifully designed for long lasting comfortable seating, this bench makes a personal statement in any location.

#### **Dimensions**

• 60.50"W x 26.50"D x 36.50"H (78 lbs)

#### **Features**

- Ships via Small Parcel (knockedDown)
- Some Assembly Required
- Mortise & Tenon Construction
- Stainless Steel Hardware