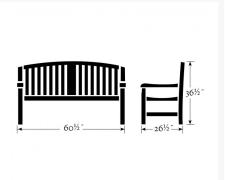

Patio Productions San Diego 2161 Hancock St

San Diego, CA 92110

Phone: 1-888-947-4449

# **Product Images**















### **Short Description**

DISC 60" Signature Series Bench SIG60 by Oxford Garden

## Description

The 60" Signature Series Bench (SIG60) by Oxford Garden. Customize this Signature Bench with a precision laser engraving of your logo, memorial or recognition text. Beautifully designed for long lasting comfortable seating, this bench makes a personal statement in any location.

#### Includes

• One (1) 60" Signature Series Bench

#### **Dimensions**

• 60.50"W x 26.50"D x 36.50"H (78 lbs)

#### **Features**

- Ships via Small Parcel (knockedDown)
- Some Assembly Required
- Mortise & Tenon Construction
- Stainless Steel Hardware

#### About The Material

Shorea is a tropical hardwood that grows naturally and plentifully in Southeast Asia. Heavy and dense, shorea is resistant to rot and wi