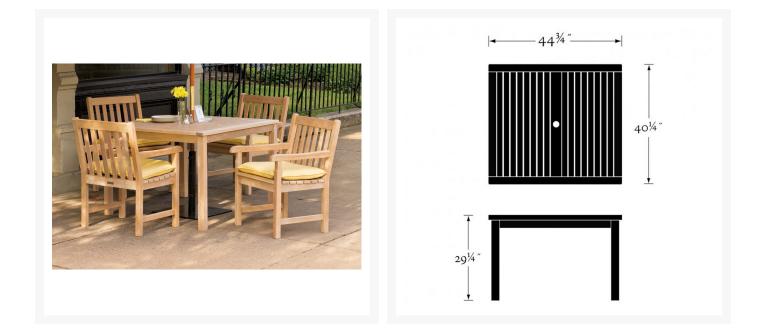

Includes

• One (1) 45" Hampton Table

Dimensions

• 44.75"W x 40.25"L x 29.25"H (79 lbs)

Features

- Ships via Small Parcel (knockedDown)
- Some Assembly Required
- Mortise & Tenon Construction
- Stainless Steel Hardware