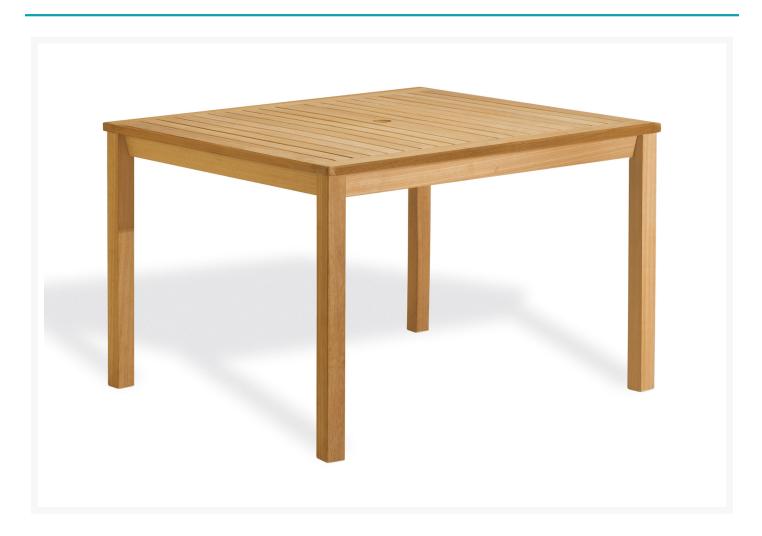

## **Short Description**

DISC Hampton 45" Square Dining Table HA45TA by Oxford Garden

### Description

The 45" Hampton Table (HA45TA) by Oxford Garden. The versatility of The Hampton dining tables makes them suitable for any outdoor dining setting. Tables comes with the option of a pedestal, four corner dining height legs or counter height legs. Available in five sizes these functional tables can be used standing alone or adjoined to create more dining space. Handcrafted of shorea hardwood using mortise and tenon joinery, this collection will prove to last for years.

Includes

• One (1) 45" Hampton Table

Dimensions

• 44.75"W x 40.25"L x 29.25"H (79 lbs)

Features

- Ships via Small Parcel (knockedDown)
- Some Assembly Required
- Mortise & Tenon Construction
- Stainless Steel Hardware