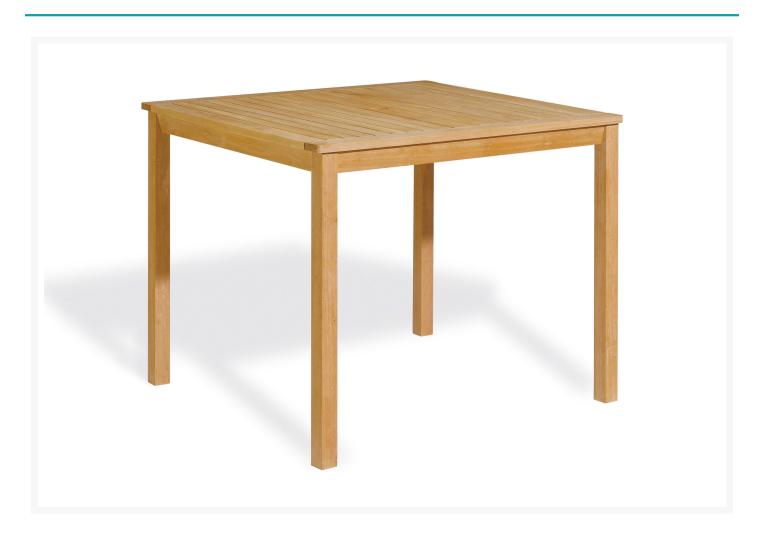

## Short Description

DISC Hampton 45" Counter Height Table HA45CT by Oxford Garden

### Description

The 45" Hampton Counter Height Table (HA45CT) by Oxford Garden. The versatility of The Hampton dining tables makes them suitable for any outdoor dining setting. Tables comes with the option of a pedestal, four corner dining height legs or counter height legs. Available in five sizes these functional tables can be used standing alone or adjoined to create more dining space. Handcrafted of shorea hardwood using mortise and tenon joinery, this collection will prove to last for years.

Includes

• One (1) 45" Hampton Counter Height Table

Dimensions

• 44.75"W x 40.25"L x 36"H (82 lbs)