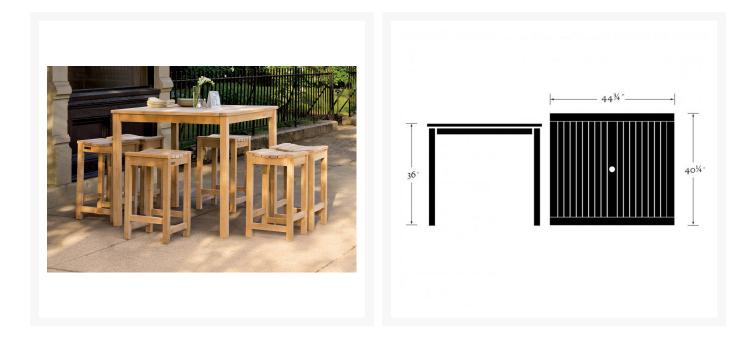

Includes

• One (1) 45" Hampton Counter Height Table

Dimensions

• 44.75"W x 40.25"L x 36"H (82 lbs)