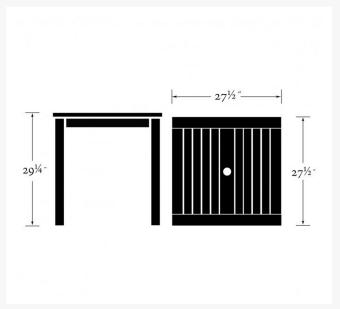

Patio Productions San Diego 2161 Hancock St

San Diego, CA 92110

Phone: 1-888-947-4449

# **Product Images**







### **Short Description**

DISC Hampton 28" Square Dining Table HA28TA by Oxford Garden

# Description

The 28" Hampton Square Dining Table (HA28TA) by Oxford Garden. The versatility of The Hampton dining tables makes them suitable for any outdoor dining setting. Tables comes with the option of a pedestal, four corner dining height legs or counter height legs. Available in five sizes these functional tables can be used standing alone or adjoined to create more dining space. Handcrafted of shorea hardwood using mortise and tenon joinery, this collection will prove to last for years.

#### Includes

• One (1) 28" Hampton Square Dining Table

#### **Dimensions**

• 27.50"W x 27.50"L x 29.25"H (27 lbs)

#### **Features**

- Ships via Small Parcel (knockedDown)
- Some Assembly Required
- Mort