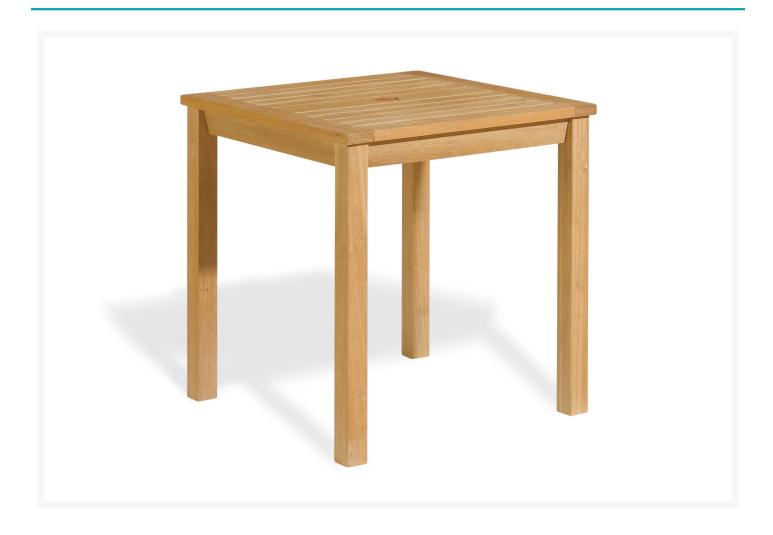

### **Short Description**

DISC Hampton 28" Square Dining Table HA28TA by Oxford Garden

# Description

The 28" Hampton Square Dining Table (HA28TA) by Oxford Garden. The versatility of The Hampton dining tables makes them suitable for any outdoor dining setting. Tables comes with the option of a pedestal, four corner dining height legs or counter height legs. Available in five sizes these functional tables can be used standing alone or adjoined to create more dining space. Handcrafted of shorea hardwood using mortise and tenon joinery, this collection will prove to last for years.

#### Includes

• One (1) 28" Hampton Square Dining Table