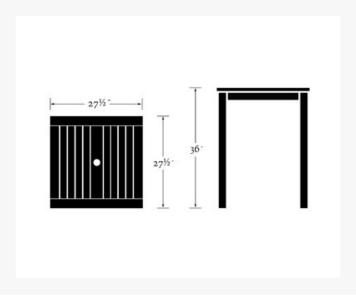

2161 Hancock St San Diego, CA 92110

Phone: 1-888-947-4449

# **Product Images**





## **Short Description**

DISC Hampton 28" Square Counter Height Table HA28CT by Oxford Garden

## Description

The 28" Hampton Square Counter Height Table (HA28CT) by Oxford Garden. The versatility of The Hampton dining tables makes them suitable for any outdoor dining setting. Tables comes with the option of a pedestal, four corner dining height legs or counter height legs. Available in five sizes these functional tables can be used standing alone or adjoined to create more dining space. Handcrafted of shorea hardwood using mortise and tenon joinery, this collection will prove to last for years.

#### Includes

• One (1) 28" Hampton Square Counter Height Table

#### **Dimensions**

• 27.50"W x 27.50"L x 36"H (50 lbs)

#### **Features**

- Ships via Small Parcel (knockedDown)
- Some Ass