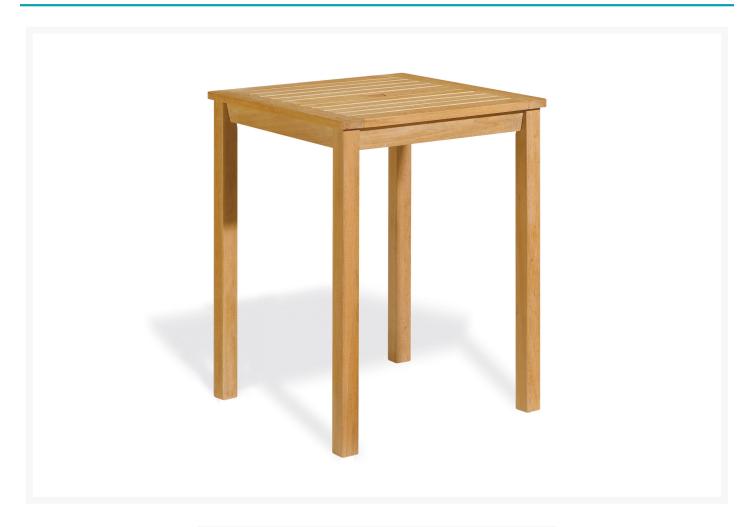

## **Short Description**

DISC Hampton 28" Square Counter Height Table HA28CT by Oxford Garden

## Description

The 28" Hampton Square Counter Height Table (HA28CT) by Oxford Garden. The versatility of The Hampton dining tables makes them suitable for any outdoor dining setting. Tables comes with the option of a pedestal, four corner dining height legs or counter height legs. Available in five sizes these functional tables can be used standing alone or adjoined to create more dining space. Handcrafted of shorea hardwood using mortise and tenon joinery, this collection will prove to last for years.