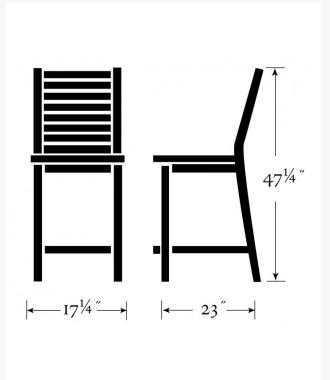

**Patio Productions San Diego** 

2161 Hancock St

San Diego, CA 92110

Phone: 1-888-947-4449

## **Product Images**







## **Short Description**

DISC Dartmoor Bar Chair DMCH by Oxford Garden

## Description

The Dartmoor Bar Chair (DMCH) by Oxford Garden. The Dartmoor Bar Chair is a perfect match for the Dartmoor Long Bar Table or the Dartmoor 28" Square Table. Stylishly designed with a modern yet classic style and made for comfort.

#### Includes

• One (1) Dartmoor Bar Chair

#### **Dimensions**

• 17.25"W x 23"D x 47.25"H (36 lbs)

#### Features

- Ships via Small Parcel (knockedDown)
- Some Assembly Required
- Mortise & Tenon Construction
- Stainless Steel Hardware

#### About The Material

Shorea is a tropical hardwood that grows naturally and plentifully in Southeast Asia. Heavy and dense, shorea

is resistant to rot and will last for years in all weather conditions

#### About The Manufacturer

Fo