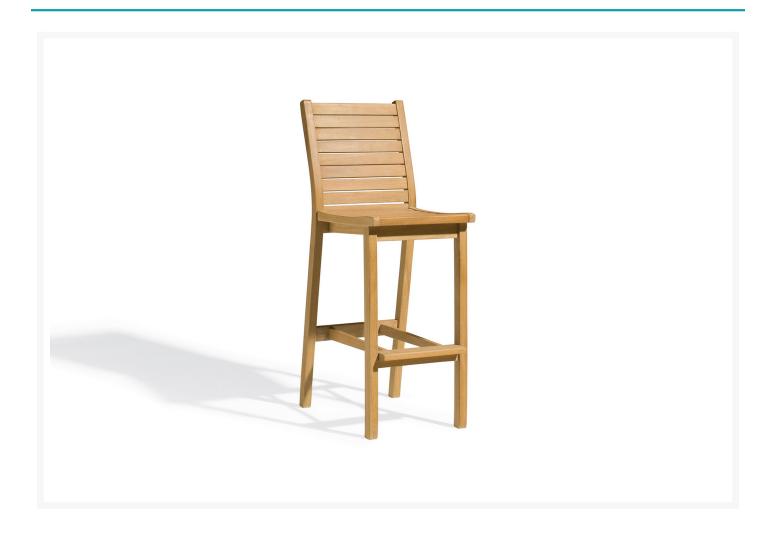

## **Short Description**

DISC Dartmoor Bar Chair DMCH by Oxford Garden

## Description

The Dartmoor Bar Chair (DMCH) by Oxford Garden. The Dartmoor Bar Chair is a perfect match for the Dartmoor Long Bar Table or the Dartmoor 28" Square Table. Stylishly designed with a modern yet classic style and made for comfort.

#### Includes

• One (1) Dartmoor Bar Chair

#### **Dimensions**

• 17.25"W x 23"D x 47.25"H (36 lbs)