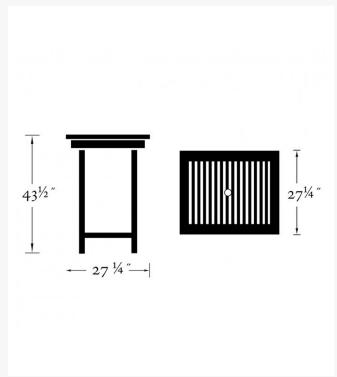

PATIO

Patio Productions San Diego 2161 Hancock St

San Diego, CA 92110

Phone: 1-888-947-4449

## **Product Images**







### **Short Description**

DISC Dartmoor 28" Square Bar Table DM28TA by Oxford Garden

## Description

The Dartmoor 28" Square Bar Table (DM28TA) by Oxford Garden. The Dartmoor 28" table seats comfortably with a modern yet classic style. Ideal for commercial use. Match with the Dartmoor Bar Stools or Dartmoor Bar Chairs. Available in our natural finish shown here and also available in Brown Umber finish.

#### Includes

• One (1) Dartmoor 28" Square Bar Table

#### Dimensions

• 27.25"W x 27.25"L x 43.50"H (66 lbs)

#### **Features**

- Ships via Small Parcel (knockedDown)
- Some Assembly Required
- Mortise & Tenon Construction
- Stainless Steel Hardware

#### About The Material

Shorea is a tropical hardwood that grows naturally and plentifully in Southeast Asia. Heavy and dense, shorea