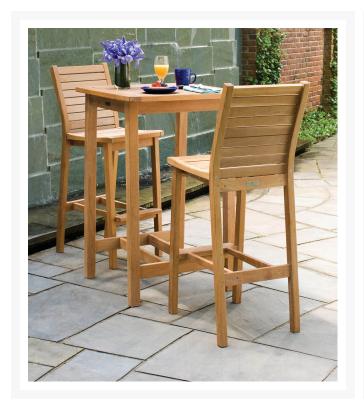

### **Short Description**

DISC Dartmoor 28" Square Bar Table DM28TA by Oxford Garden

## Description

The Dartmoor 28" Square Bar Table (DM28TA) by Oxford Garden. The Dartmoor 28" table seats comfortably with a modern yet classic style. Ideal for commercial use. Match with the Dartmoor Bar Stools or Dartmoor Bar Chairs. Available in our natural finish shown here and also available in Brown Umber finish.