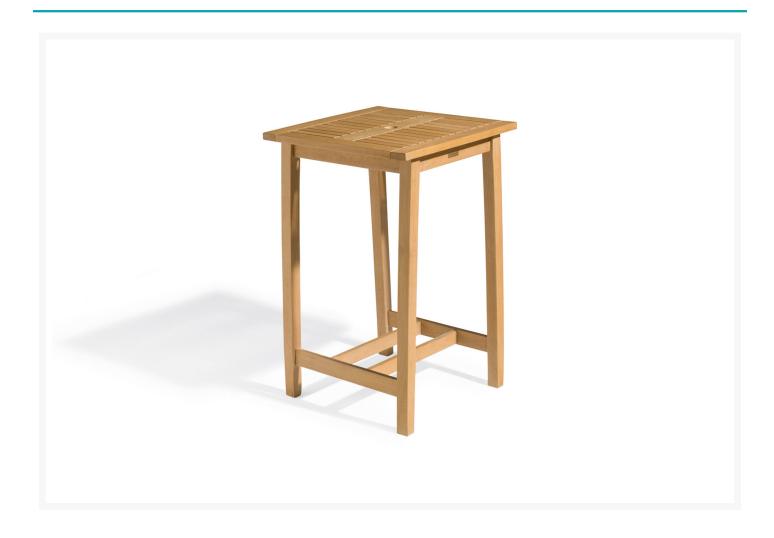

### **Short Description**

DISC Dartmoor 28" Square Bar Table DM28TA by Oxford Garden

## Description

The Dartmoor 28" Square Bar Table (DM28TA) by Oxford Garden. The Dartmoor 28" table seats comfortably with a modern yet classic style. Ideal for commercial use. Match with the Dartmoor Bar Stools or Dartmoor Bar Chairs. Available in our natural finish shown here and also available in Brown Umber finish.