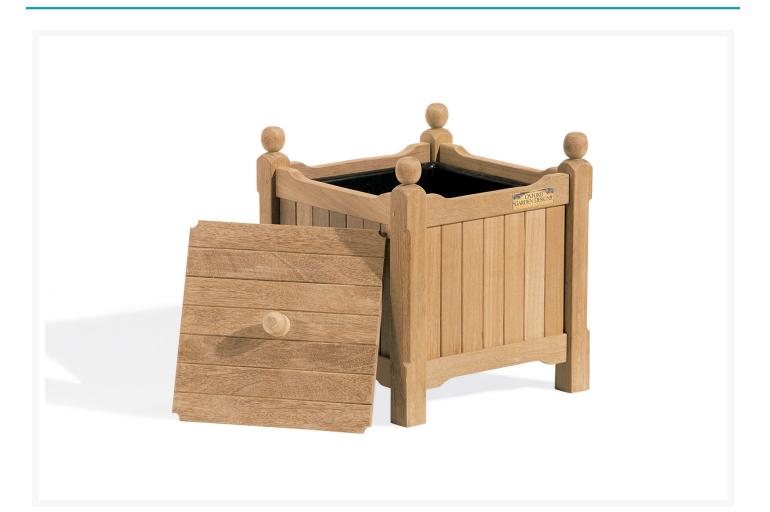

## Short Description

DISC Divot Box (complete) DIVBOX by Oxford Garden

### Description

The Divot Box (complete) (DIVBOX) by Oxford Garden. The DIVBOX ships complete with a rigid liner, matching lid and lid attachment. To protect the turf, a removable and elevated bottom allows for air flow beneath the box.

Includes

• One (1) Divot Box (complete)