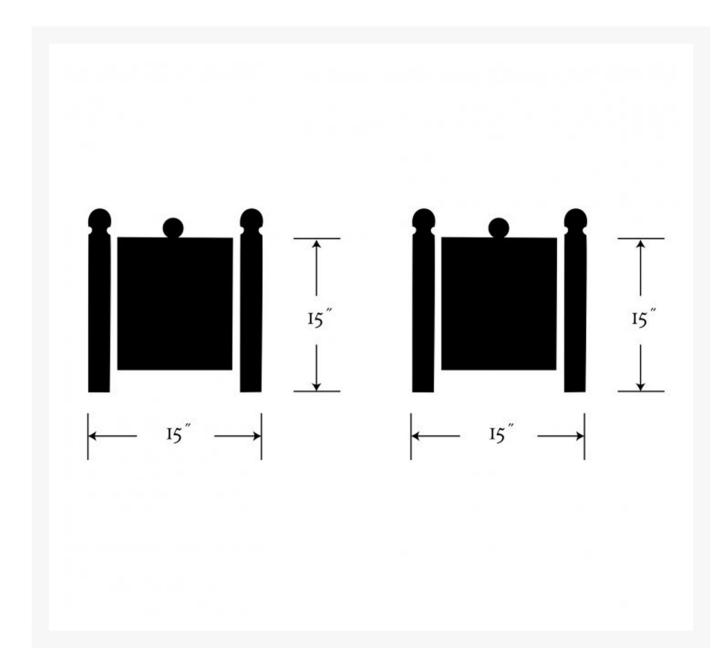

Patio Productions San Diego 2161 Hancock St San Diego, CA 92110 Phone: 1-888-947-4449

## Product Images





## Short Description

DISC Divot Box (complete) DIVBOX by Oxford Garden

### Description

The Divot Box (complete) (DIVBOX) by Oxford Garden. The DIVBOX ships complete with a rigid liner, matching lid and lid attachment. To protect the turf, a removable and elevated bottom allows for air flow beneath the box.

Includes

• One (1) Divot Box (complete)

#### Dimensions

• 15"W x 15"L x 15"H (28 lbs)

#### Features

- Ships via Small Parcel (knockedDown)
- Some Assembly Required
- Mortise & Tenon Construction
- Stainless Steel Hardware

#### About The Material

Shorea is a tropical hardwood that grows naturally and plentifully in Southeast Asia. Heavy and dense, shorea is resistant to rot and will last for years in all weather conditions

#### About The Manufacturer

For years Oxford Garden