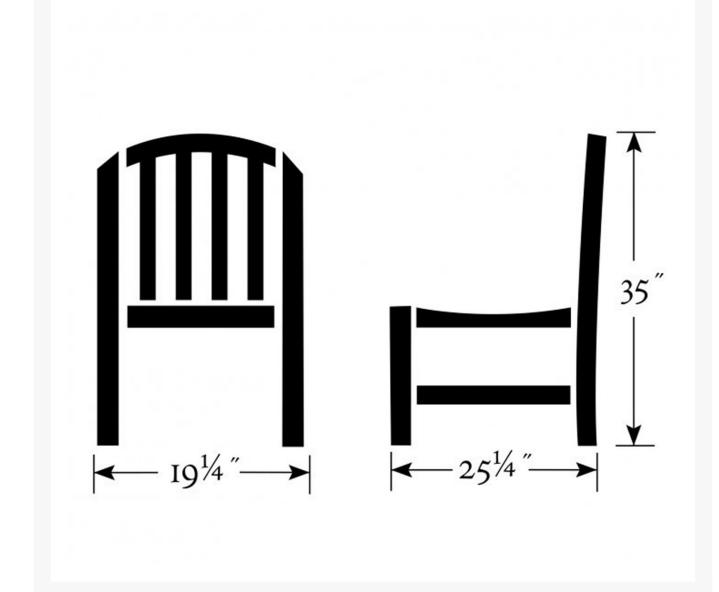

Patio Productions San Diego 2161 Hancock St San Diego, CA 92110 Phone: 1-888-947-4449

# **Product Images**





# Short Description

DISC Chadwick Sidechair CHSC by Oxford Garden

### Description

The Chadwick Sidechair (CHSC) by Oxford Garden. Beautifully designed for long lasting comfortable seating, this Chadwick Sidechair matches the 4' and 5' Chadwick benches and Chadwick Arm Chairs.

Includes

• One (1) Chadwick Sidechair

#### Dimensions

• 19.25"W x 25.25"D x 35"H (31 lbs)

#### Features

- Ships via Small Parcel (knockedDown)
- Some Assembly Required
- Mortise & Tenon Construction
- Stainless Steel Hardware



#### About The Material

Shorea is a tropical hardwood that grows naturally and plentifully in Southeast Asia. Heavy and dense, shorea is resistant to rot and will last for years in all weather conditions

About The Manufacturer

For years Oxford Garden has furnished moments lived o