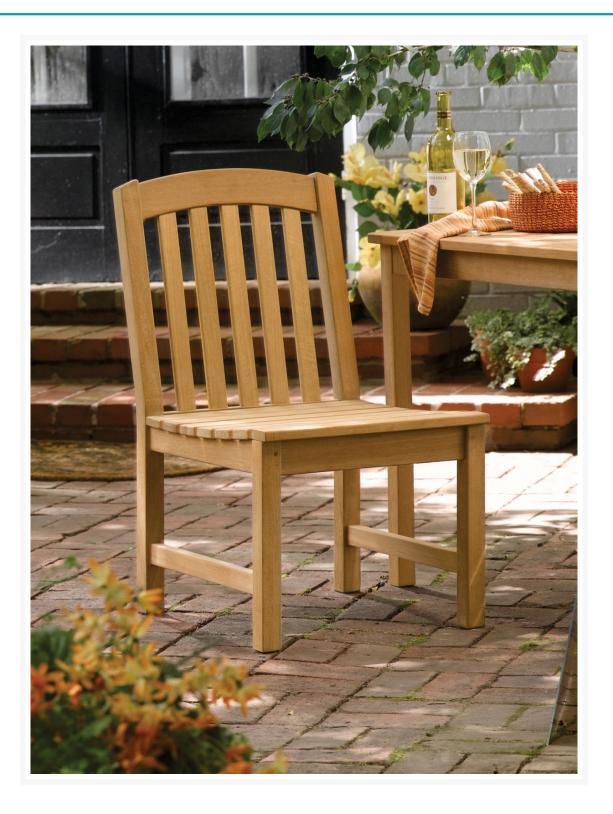

# Short Description

DISC Chadwick Sidechair CHSC by Oxford Garden

### Description

The Chadwick Sidechair (CHSC) by Oxford Garden. Beautifully designed for long lasting comfortable seating, this Chadwick Sidechair matches the 4' and 5' Chadwick benches and Chadwick Arm Chairs.