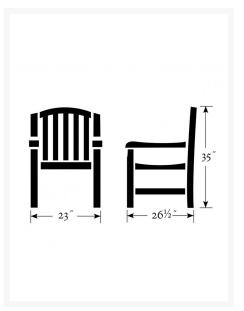

Patio Productions San Diego 2161 Hancock St

San Diego, CA 92110

Phone: 1-888-947-4449

## **Product Images**









## **Short Description**

DISC Chadwick Armchair CHCH by Oxford Garden

## Description

The Chadwick Armchair (CHCH) by Oxford Garden. Beautifully designed for long lasting comfortable seating, this Chadwick Armchair matches the 4' and 5' Chadwick benches and Chadwick Side Chair.

#### Includes

• One (1) Chadwick Armchair

#### **Dimensions**

• 23"W x 26.50"D x 35"H (42 lbs)

#### **Features**

- Ships via Small Parcel (knockedDown)
- Some Assembly Required
- Mortise & Tenon Construction
- Stainless Steel Hardware





About The Material

Shorea is a tropical hardwood that grows naturally and plentifully in Southeast Asia. Heavy and dense, shorea

is resistant to rot and will last for years in all weather conditions

#### About The Manufacturer

For years Oxford Garden has furnished mo