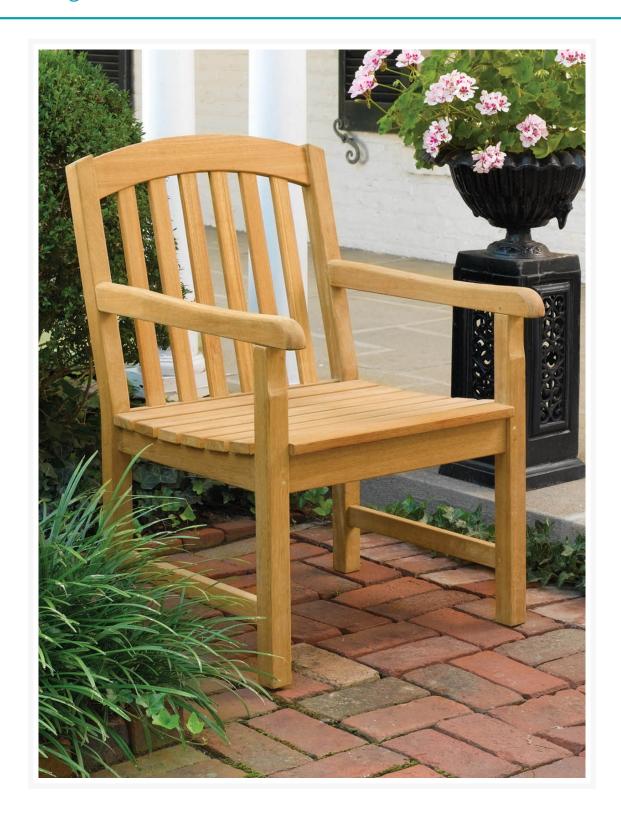

## **Short Description**

DISC Chadwick Armchair CHCH by Oxford Garden

## Description

The Chadwick Armchair (CHCH) by Oxford Garden. Beautifully designed for long lasting comfortable seating, this Chadwick Armchair matches the 4' and 5' Chadwick benches and Chadwick Side Chair.

#### Includes

• One (1) Chadwick Armchair