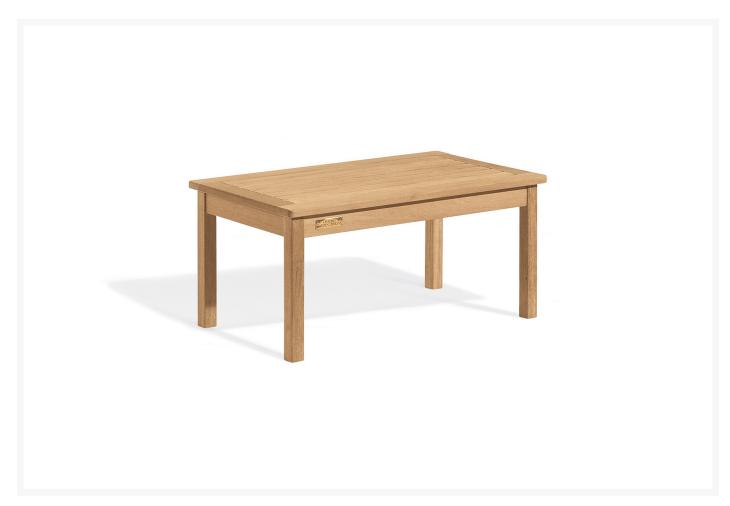

### **Short Description**

DISC Classic 36" Coffee Table CDTA by Oxford Garden

## Description

The 36" Coffee Table (CDTA) by Oxford Garden. A great addition to complete a grouping of chairs or benches, this sturdy 3 foot cocktail table may be that extra piece that makes a setting look finished. This table is made of shorea, a teak family wood that is more dense and heavy than teak. Shorea requires no finishing and will not rot when left outdoors where rain and sun will damage other lesser quality woods. Left untreated, shorea will weather to a soft warm shade of gray similar to the weathering of teak. Sturdy mortise and tenon construction provides the highest quality joinery that will last for many years. Original color can be maintained by applying a seasonal coat of teak oil.

#### **Dimensions**

• 35.25"W x 20.50"L x 16.50"H (33 lbs)