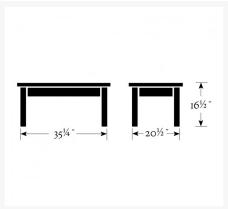

**Patio Productions San Diego** 

2161 Hancock St

San Diego, CA 92110

Phone: 1-888-947-4449

## **Product Images**









### **Short Description**

DISC Classic 36" Coffee Table CDTA by Oxford Garden

## Description

The 36" Coffee Table (CDTA) by Oxford Garden. A great addition to complete a grouping of chairs or benches, this sturdy 3 foot cocktail table may be that extra piece that makes a setting look finished. This table is made of shorea, a teak family wood that is more dense and heavy than teak. Shorea requires no finishing and will not rot when left outdoors where rain and sun will damage other lesser quality woods. Left untreated, shorea will weather to a soft warm shade of gray similar to the weathering of teak. Sturdy mortise and tenon construction provides the highest quality joinery that will last for many years. Original color can be maintained by applying a seasonal coat of teak oil.

#### I