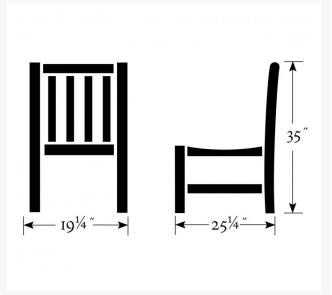

Patio Productions San Diego 2161 Hancock St

San Diego, CA 92110

Phone: 1-888-947-4449

## **Product Images**







## **Short Description**

DISC Classic Sidechair CDSC by Oxford Garden

## Description

The Classic Sidechair (CDSC) by Oxford Garden. Beautifully designed for long lasting comfortable seating, this Classic Sidechair matches the 4' and 5' Classic benches and Classic Chairs.

#### Includes

• One (1) Classic Sidechair

#### **Dimensions**

• 19.25"W x 25.25"D x 35"H (31 lbs)

#### Features

- Ships via Small Parcel (knockedDown)
- Some Assembly Required
- Mortise & Tenon Construction
- Stainless Steel Hardware





**About The Material** 

Shorea is a tropical hardwood that grows naturally and plentifully in Southeast Asia. Heavy and dense, shorea is resistant to rot and will last for years in all weather conditions

#### About The Manufacturer

For years Oxford Garden has furnished momen