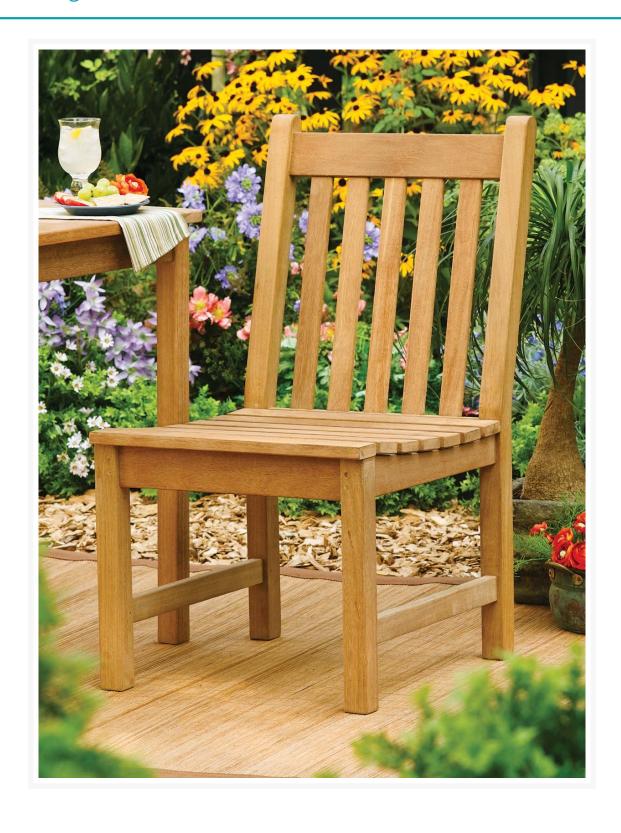

## **Short Description**

DISC Classic Sidechair CDSC by Oxford Garden

## Description

The Classic Sidechair (CDSC) by Oxford Garden. Beautifully designed for long lasting comfortable seating, this Classic Sidechair matches the 4' and 5' Classic benches and Classic Chairs.

# DISC Classic Sidechair CDSC by Oxford Garden

was \$385.00 Special Price \$315.70