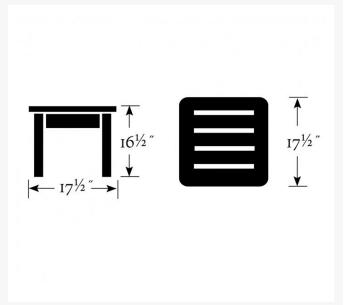

Patio Productions San Diego 2161 Hancock St

San Diego, CA 92110

Phone: 1-888-947-4449

# **Product Images**







## **Short Description**

DISC Classic 18" Square End Table CDET by Oxford Garden

### Description

The 18" Square End Table (CDET) by Oxford Garden. Another great addition to complete a grouping of chairs or benches, this handy end table makes a setting look finished. This end table is made of shorea, a teak family wood that is more dense and heavy than teak. Shorea requires no finishing and will not rot when left outdoors where rain and sun will damage other lesser quality woods. Left untreated, shorea will weather to a soft warm shade of gray similar to the weathering of teak. Sturdy mortise and tenon construction provides the highest quality joinery that will last for many years. Original color can be maintained by applying a seasonal coat of teak oil.

#### Includes

• One (1) 18" S