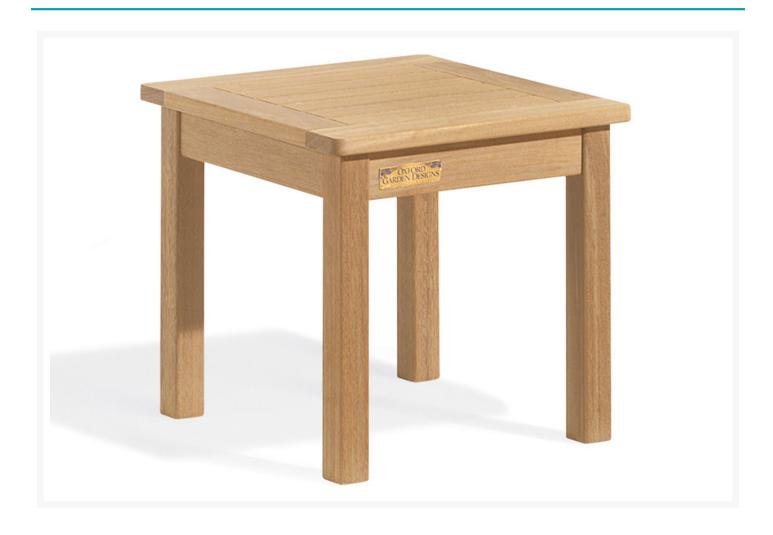

## **Short Description**

DISC Classic 18" Square End Table CDET by Oxford Garden

### Description

The 18" Square End Table (CDET) by Oxford Garden. Another great addition to complete a grouping of chairs or benches, this handy end table makes a setting look finished. This end table is made of shorea, a teak family wood that is more dense and heavy than teak. Shorea requires no finishing and will not rot when left outdoors where rain and sun will damage other lesser quality woods. Left untreated, shorea will weather to a soft warm shade of gray similar to the weathering of teak. Sturdy mortise and tenon construction provides the highest quality joinery that will last for many years. Original color can be maintained by applying a seasonal coat of teak oil.