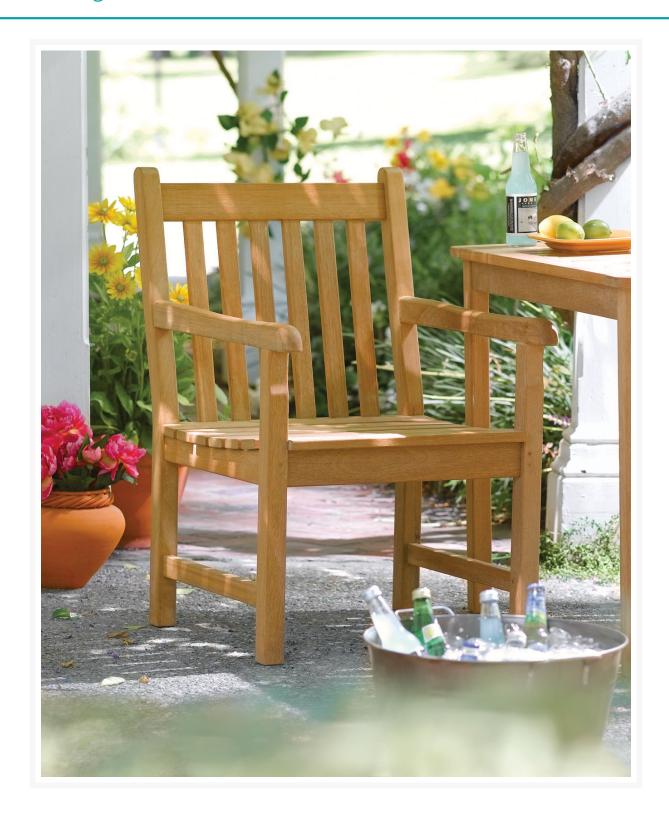

## **Short Description**

DISC Classic Armchair CDCH by Oxford Garden

## Description

The Classic Armchair (CDCH) by Oxford Garden. Beautifully designed for long lasting comfortable seating, this Armchair matches the 4' and 5' Classic benches and Classic Chairs.

# DISC Classic Armchair CDCH by Oxford Garden

was \$448.00 Special Price \$367.36