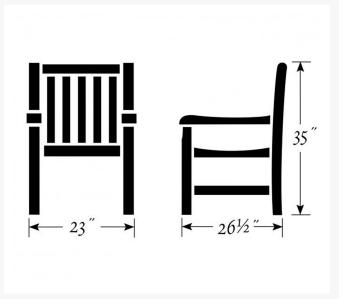

Patio Productions San Diego 2161 Hancock St

San Diego, CA 92110

Phone: 1-888-947-4449

## **Product Images**







## **Short Description**

DISC Classic Armchair CDCH by Oxford Garden

## Description

The Classic Armchair (CDCH) by Oxford Garden. Beautifully designed for long lasting comfortable seating, this Armchair matches the 4' and 5' Classic benches and Classic Chairs.

#### Includes

• One (1) Classic Armchair

#### **Dimensions**

• 23"W x 26.50"D x 35"H (41 lbs)

#### **Features**

- Ships via Small Parcel (knockedDown)
- Some Assembly Required
- Mortise & Tenon Construction
- Stainless Steel Hardware





**About The Material** 

Shorea is a tropical hardwood that grows naturally and plentifully in Southeast Asia. Heavy and dense, shorea is resistant to rot and will last for years in all weather conditions

#### About The Manufacturer

For years Oxford Garden has furnished moments lived ou