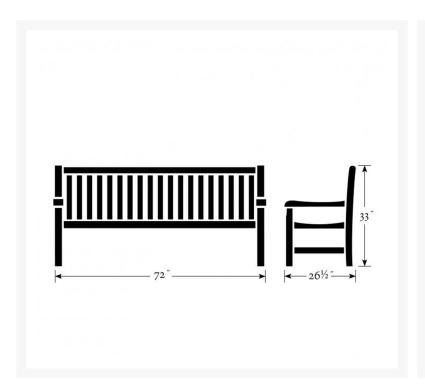

Patio Productions San Diego

2161 Hancock St

San Diego, CA 92110

Phone: 1-888-947-4449

# **Product Images**







# **Short Description**

DISC 6' Classic Bench CD72 by Oxford Garden

## Description

The 6' Classic Bench (CD72) by Oxford Garden. The classic 6' Bench is designed with straight clean lines for a traditional look and feel. The deep seats and relaxed fit add comfort to the experience of the outdoors. Handcrafted of Shorea hard wood using mortise and tenon joinery, this bench will last for years to come.

#### Includes

• One (1) 6' Classic Bench

#### **Dimensions**

• 72"W x 26.50"D x 35"H (86 lbs)

#### Features

- Ships via Small Parcel (knockedDown)
- Some Assembly Required
- Mortise & Tenon Construction
- Stainless Steel Hardware





#### About The Material

Shorea is a tropical hardwood that grows naturally and plentifully in Southeast Asia. Heavy and dense, shorea is resistant