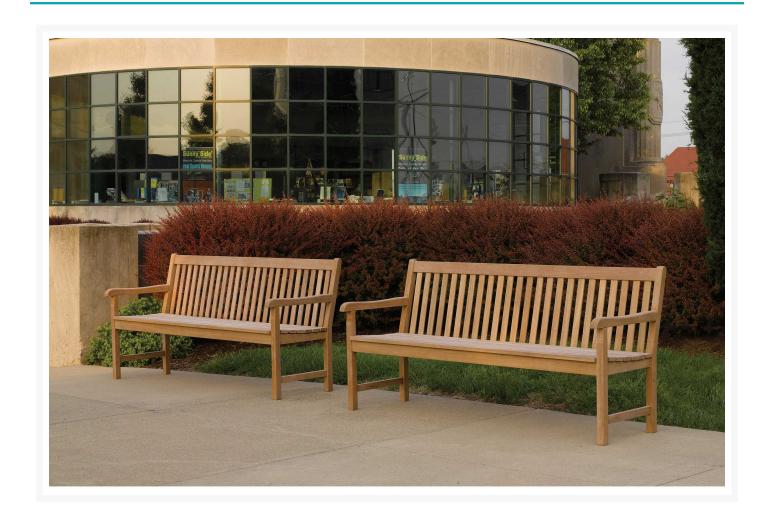

# **Short Description**

DISC 6' Classic Bench CD72 by Oxford Garden

## Description

The 6' Classic Bench (CD72) by Oxford Garden. The classic 6' Bench is designed with straight clean lines for a traditional look and feel. The deep seats and relaxed fit add comfort to the experience of the outdoors. Handcrafted of Shorea hard wood using mortise and tenon joinery, this bench will last for years to come.