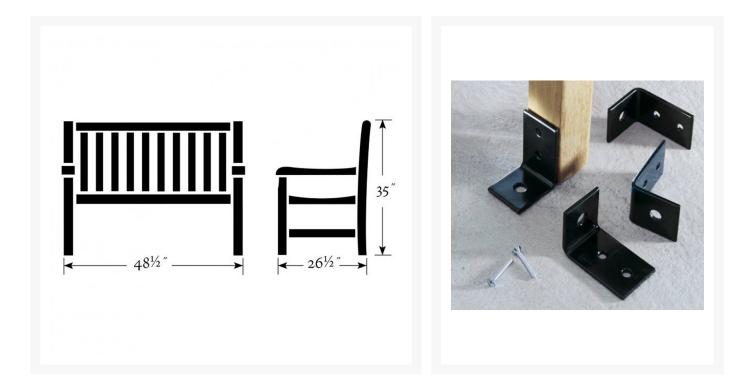

#### Dimensions

• 48.50"W x 26.50"D x 35"H (67 lbs)

#### Features

- Ships via Small Parcel (knockedDown)
- Some Assembly Required
- Mortise & Tenon Construction
- Stainless Steel Hardware