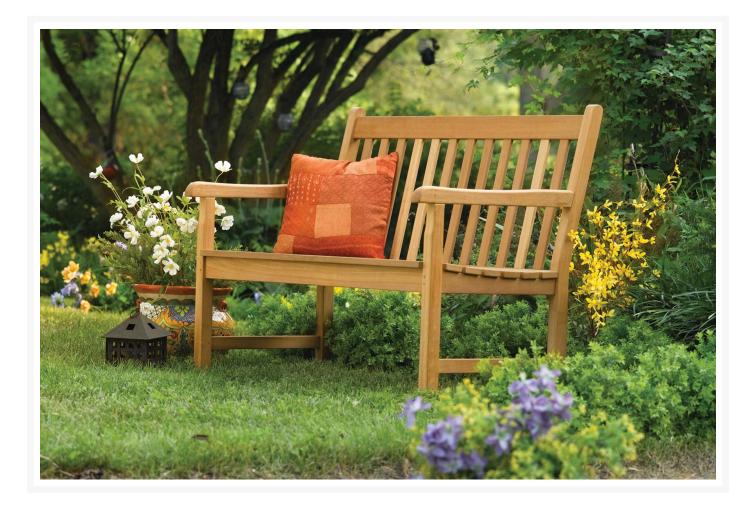

## Short Description

DISC 4' Classic Bench CD48 by Oxford Garden

## Description

The 4' Classic Bench (CD48) by Oxford Garden. Beautifully designed for long lasting comfortable seating, this 4' bench matches the 5' Classic bench and Classic Chairs.