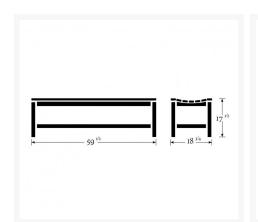

Patio Productions San Diego 2161 Hancock St

San Diego, CA 92110 Phone: 1-888-947-4449

## **Product Images**













## **Short Description**

DISC 5' Backless Bench BB60 by Oxford Garden

## Description

The 5' Backless Bench (BB60) by Oxford Garden. Enjoy your favorite view from any direction with this versatile 5 foot backless bench. The contoured seat provides amazing comfort. Easy to assemble with solid wood mortise and tenon joinery.

#### Includes

• One (1) 5' Backless Bench

#### **Dimensions**

• 59.50"W x 18.75"D x 17.50"H (64 lbs)

#### Features

- Ships via Small Parcel (knockedDown)
- Some Assembly Required
- Mortise & Tenon Construction
- Stainless Steel Hardware





#### About The Material

Shorea is a tropical hardwood that grows naturally and plentifully in Southeast Asia. Heavy and dense, shorea is resistant to rot and will last for years in all weather conditions

About The Manuf