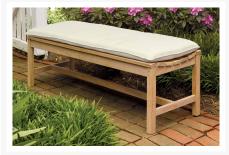

## Description

The 5' Backless Bench (BB60) by Oxford Garden. Enjoy your favorite view from any direction with this versatile 5 foot backless bench. The contoured seat provides amazing comfort. Easy to assemble with solid wood mortise and tenon joinery.

#### **Dimensions**

• 59.50"W x 18.75"D x 17.50"H (64 lbs)