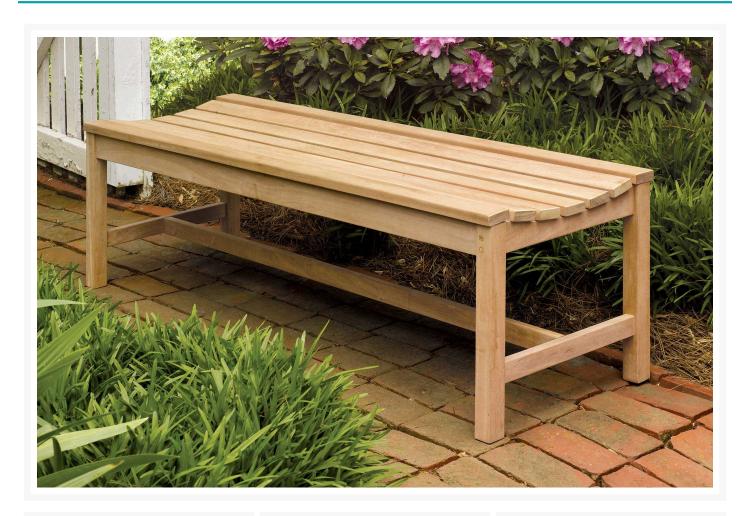

## Description

The 5' Backless Bench (BB60) by Oxford Garden. Enjoy your favorite view from any direction with this versatile 5 foot backless bench. The contoured seat provides amazing comfort. Easy to assemble with solid wood mortise and tenon joinery.

#### **Dimensions**

• 59.50"W x 18.75"D x 17.50"H (64 lbs)