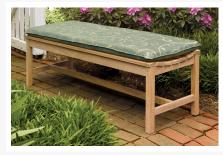

## Description

The 5' Backless Bench (BB60) by Oxford Garden. Enjoy your favorite view from any direction with this versatile 5 foot backless bench. The contoured seat provides amazing comfort. Easy to assemble with solid wood mortise and tenon joinery.

#### **Dimensions**

• 59.50"W x 18.75"D x 17.50"H (64 lbs)