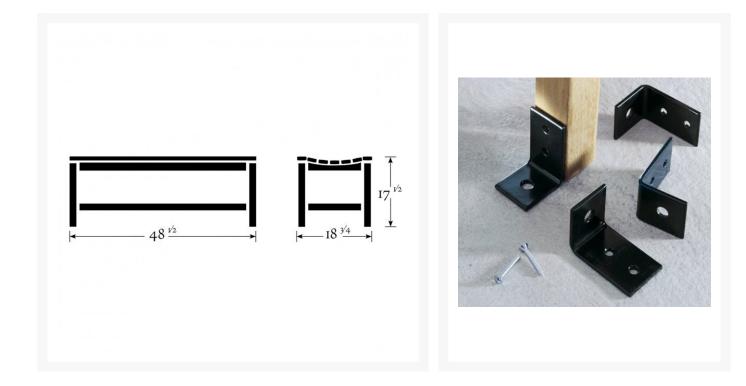

Includes

• One (1) 4' Backless Bench

Dimensions

• 48.50"W x 18.75"D x 17.50"H (44 lbs)

#### Features

- Ships via Small Parcel (knockedDown)
- Some Assembly Required
- Mortise & Tenon Construction
- Stainless Steel Hardware