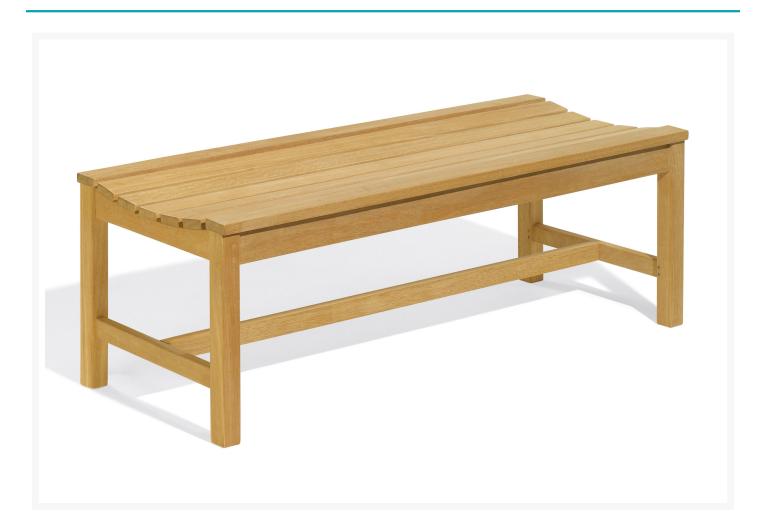

## **Short Description**

DISC Oxford 4' Backless Bench BB48 by Oxford Garden

## Description

The Oxford 4' Backless Bench (BB48) by Oxford Garden. The Oxford Backless Bench is classically designed with a contour seat for comfort. Handcrafted of shorea hard wood using mortise and tenon joinery, this bench is the best choice for enjoying the view from any direction. The four foot backless bench is specifically designed to be used as a double seat in conjunction with our two foot or five foot backless benches and our Hampton tables. This combination of seating creates a casual yet elegant dining setting.

Includes

• One (1) 4' Backless Bench

Dimensions

• 48.50"W x 18.75"D x 17.50"H (44 lbs)