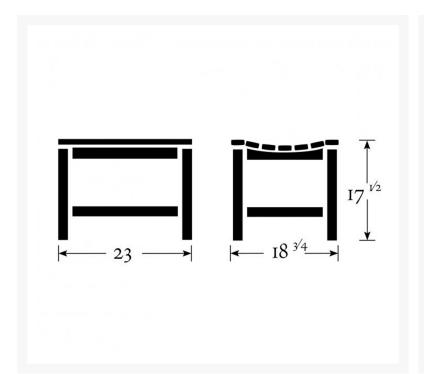

**Patio Productions San Diego** 

2161 Hancock St

San Diego, CA 92110

Phone: 1-888-947-4449

## **Product Images**







## **Short Description**

DISC 2' Backless Bench BB24 by Oxford Garden

### Description

The 2' Backless Bench (BB24) by Oxford Garden. The Oxford Backless Bench is classically designed with a contour seat for comfort. Handcrafted of shorea hard wood using mortise and tenon joinery, this bench is the best choice for enjoying the view from any direction. The two foot backless bench is specifically designed to be used as a single seat in conjunction with our four foot or five foot backless benches and our Hampton tables. This combination of seating creates a casual yet elegant dining setting.

#### Includes

• One (1) 2' Backless Bench

#### Dimensions

• 23"W x 18.75"D x 17.50"H (25 lbs)

#### **Features**

- Ships via Small Parcel (knockedDown)
- Some Assembly Required
- Mortise & Teno