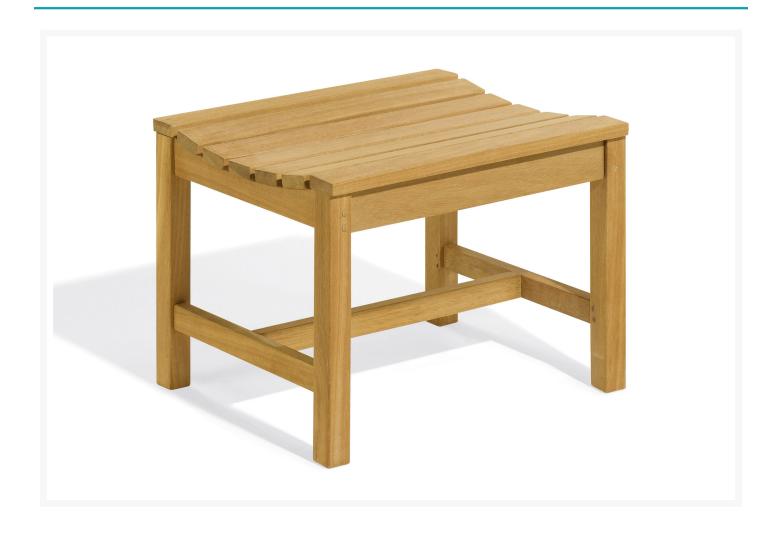

## **Short Description**

DISC 2' Backless Bench BB24 by Oxford Garden

### Description

The 2' Backless Bench (BB24) by Oxford Garden. The Oxford Backless Bench is classically designed with a contour seat for comfort. Handcrafted of shorea hard wood using mortise and tenon joinery, this bench is the best choice for enjoying the view from any direction. The two foot backless bench is specifically designed to be used as a single seat in conjunction with our four foot or five foot backless benches and our Hampton tables. This combination of seating creates a casual yet elegant dining setting.