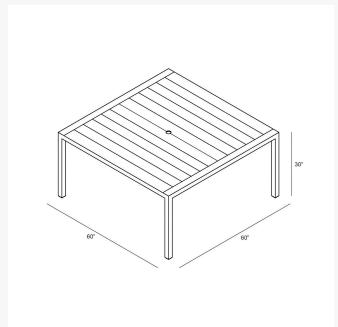

#### **Dimensions**

- 60"W x 60"D x 30"H (125 lbs.)
- Frame Height: 30"
- Under Table Height: 26.75