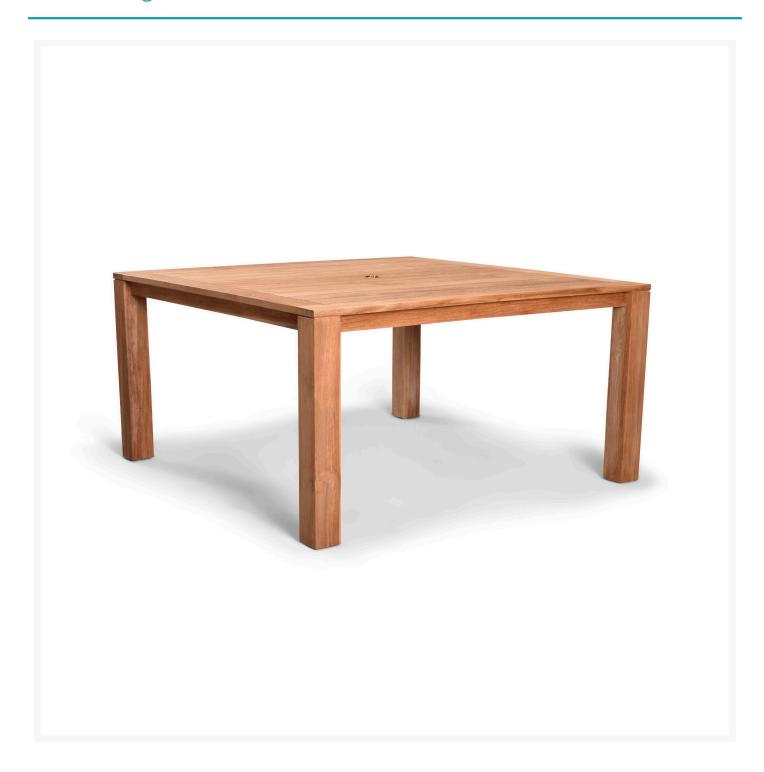

## **Short Description**

Classic Teak 8-Seat Square Dining Table HL-CLSC-TK-8SQDT by Harmonia Living

# Description

The Classic Teak 8-Seat Square Dining Table (HL-CLSC-TK-8SQDT) by Harmonia Living features a gorgeous natural appeal that will make a statement in your outdoor space. Its slatted table top with sleek and sturdy legs will fit perfectly in any environment, from traditional to modern-day. This table was constructed with sustainably harvested, Grade A teak wood and is naturally resistant to moisture, rotting, and pests and perfectly suited for various climates and environments. Harmonia Living can be tailored to both Residential and Commercial settings and is committed to delivering exceptional furnishings to your outdoor space.

#### **Features**

- Made from sustainable certified V legal, Grade A teak is harvested responsibly. Grade A teak is from mature trees that features grain that is more even, and color that is more consistent than lesser grades of teak.
- Teak is dense hardwood that is naturally oily which offers benefits over other natural woods including resistance to light, heat, moisture and pest damage.

- New teak wood furniture will have a warm golden hue that patinas to a silvery grey over time. Letting the teak patina will not compromise the integrity of the wood, however, to keep the golden color, clean the teak furniture about once a year and apply a thin layer of teak oil.
- Pre-cut umbrella hole fits umbrellas with a pole diameter up to 1.5" and includes a brass plated umbrella hole cover.
- Plastic foot glides help to protect your patio from scratching and also to help keep the furniture protected from dirt or water that can accumulate on the patio.
- Assembly required.