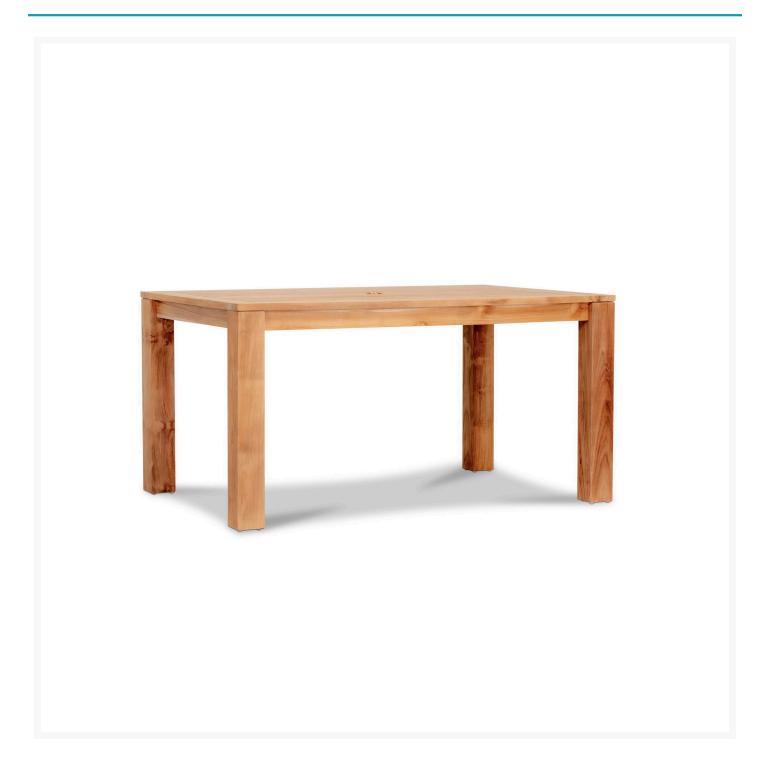

### Short Description

Classic Teak 6-Seat Rectangular Dining Table HL-CLSC-TK-6RCDT by Harmonia Living

### Description

The Classic Teak 6-Seat Rectangular Dining Table (HL-CLSC-TK-6RCDT) by Harmonia Living features a gorgeous natural appeal that will make a statement in your outdoor space. Its slatted table top with sleek and sturdy legs will fit perfectly in any environment, from traditional to modern-day. This table was constructed with sustainably harvested, Grade A teak wood and is naturally resistant to moisture, rotting, and pests and perfectly suited for various climates and environments. Harmonia Living can be tailored to both Residential and Commercial settings and is committed to delivering exceptional furnishings to your outdoor space.

#### Dimensions

- 60"W x 39"D x 30"H (90 lbs.)
- Frame Height: 30"
- Under Table Height: 26.75