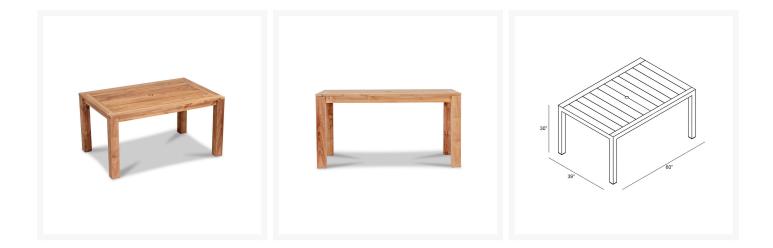

### Short Description

Classic Teak 6-Seat Rectangular Dining Table HL-CLSC-TK-6RCDT by Harmonia Living

### Description

The Classic Teak 6-Seat Rectangular Dining Table (HL-CLSC-TK-6RCDT) by Harmonia Living features a gorgeous natural appeal that will make a statement in your outdoor space. Its slatted table top with sleek and sturdy legs will fit perfectly in any environment, from traditional to modern-day. This table was constructed with sustainably harvested, Grade A teak wood and is naturally resistant to moisture, rotting, and pests and perfectly suited for various climates and environments. Harmonia Living can be tailored to both Residential and Commercial settings and is committed to delivering exceptional furnishings to your outdoor space.

#### Dimensions

- 60"W x 39"D x 30"H (90 lbs.)
- Frame Height: 30"
- Under Table Height: 26.75