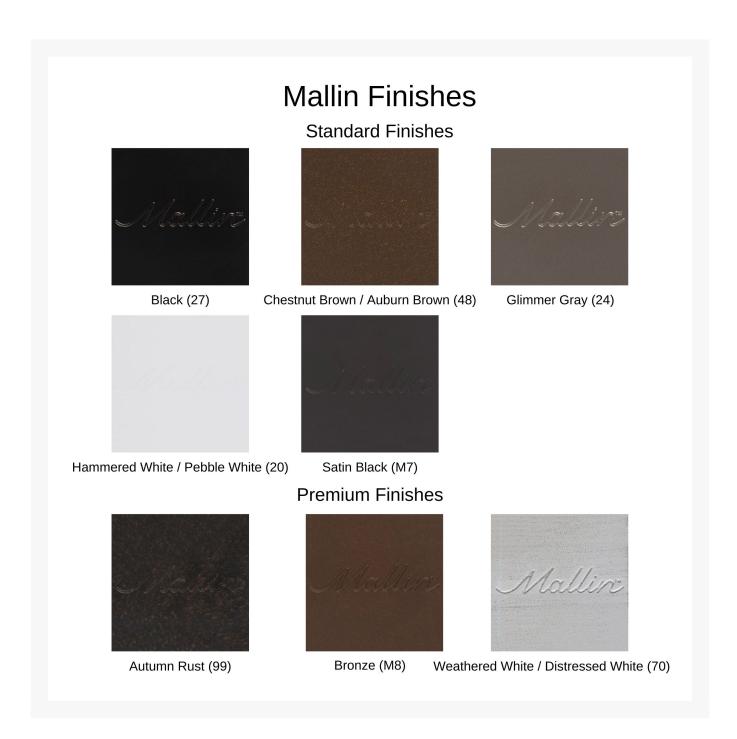

# Additional Information

| SKU                  | SO-496                                                           |
|----------------------|------------------------------------------------------------------|
| Brand                | Mallin Casual Furniture                                          |
| Ships Out Estimate   | 3 - 5 Weeks                                                      |
| Residential Warranty | Frame: 15 Years Finish: 7 Years Cushions: 1 Year Fabric: 5 Years |
| Fabric               | Performance Fabric Choices                                       |