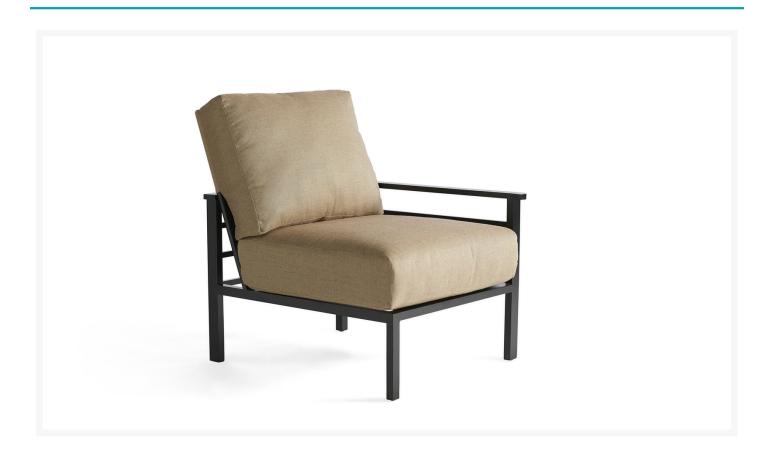

# **Short Description**

Sarasota Cushion Right Arm Facing Sectional End Seat SO-496

# Description

Relax, soak up the sun, and enjoy the afternoon with the Sarasota Cushion Right Arm Facing Sectional End Seat (SO-496) by Mallin Casual Furniture. This collection is all about contemporary style and luxurious comfort. Its clean lines and distinct frame design give it a unique visual appeal, while sturdy, all-weather

#### **Dimensions**

- 27.5"W x 33.63"D x 33"H
- Seat Height (With Cushion): 18.5"
- Arm Height: 22.25"
- Weight: 37 lbs.

### **Features**

- Powder-coated aluminum frames are lightweight, durable, and rust proof
- Mallin's multi-step finishing process results in a stain-resistant finish
- Cushions are thick, comfy, and designed for outdoor use
- Available in Sunbrella fabric, which is distinctive, fade resistant, and easy to clean
- Handcrafted and assembled in the USA
- Cushion covers come with a zipper for easy removal
- No assembly required
- While seated, the chair arm will appear on your left