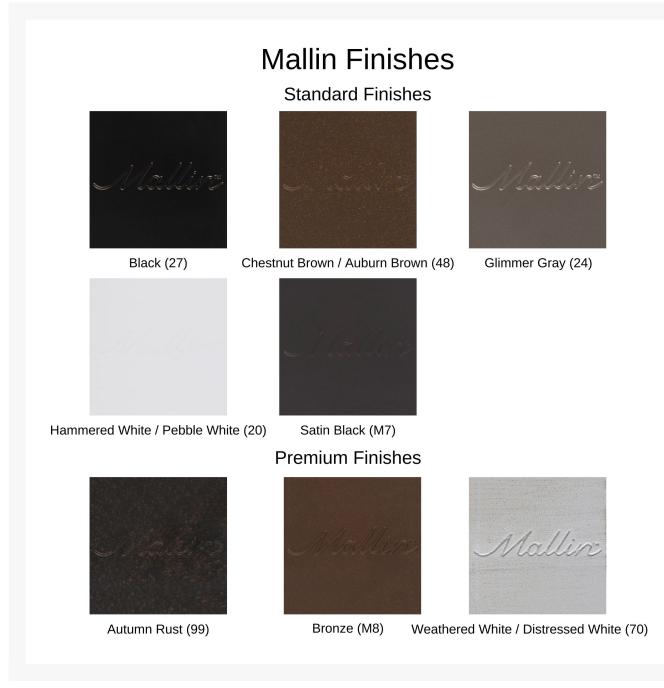

# Additional Information

| SKU                  | SO-497                                                                    |
|----------------------|---------------------------------------------------------------------------|
|                      |                                                                           |
| Brand                | Mallin Casual Furniture                                                   |
|                      |                                                                           |
| Ships Out Estimate   | 3 - 5 Weeks                                                               |
|                      |                                                                           |
| Residential Warranty | Frame: 15 Years<br>Finish: 7 Years<br>Cushions: 1 Year<br>Fabric: 5 Years |
| Fabric               | Performance Fabric Choices                                                |