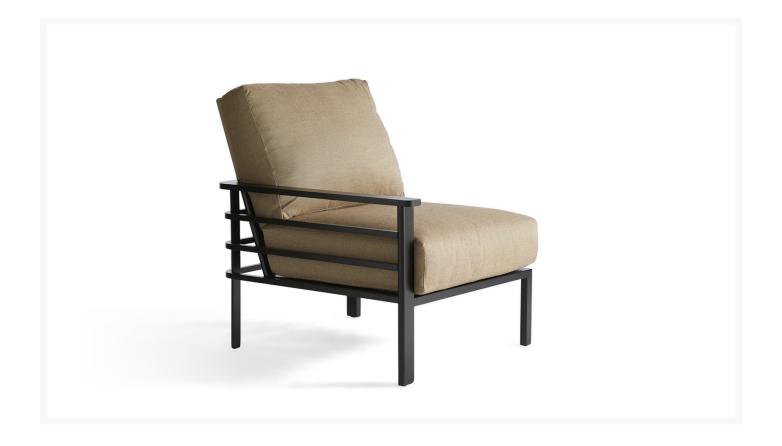

# Short Description

Sarasota Cushion Left Arm Facing Sectional End Seat SO-497

# Description

Relax, soak up the sun, and enjoy the afternoon with the Sarasota Cushion Left Arm Facing Sectional End Seat (SO-497) by Mallin Casual Furniture. This collection is all about contemporary style and luxurious comfort. Its clean lines and distinct frame design give it a unique visual appeal, while sturdy, all-weather construction

### Dimensions

- 27.5"W x 33.63"D x 33"H
- Seat Height (With Cushion): 18.5"
- Arm Height: 22.25"
- Weight: 37 lbs.

## Features

- Powder-coated aluminum frames are lightweight, durable, and rust proof
- Mallin's multi-step finishing process results in a stain-resistant finish
- Cushions are thick, comfy, and designed for outdoor use
- Available in Sunbrella fabric, which is distinctive, fade resistant, and easy to clean
- Handcrafted and assembled in the USA
- Cushion covers come with a zipper for easy removal
- No assembly required
- While seated, the chair arm will appear on your right