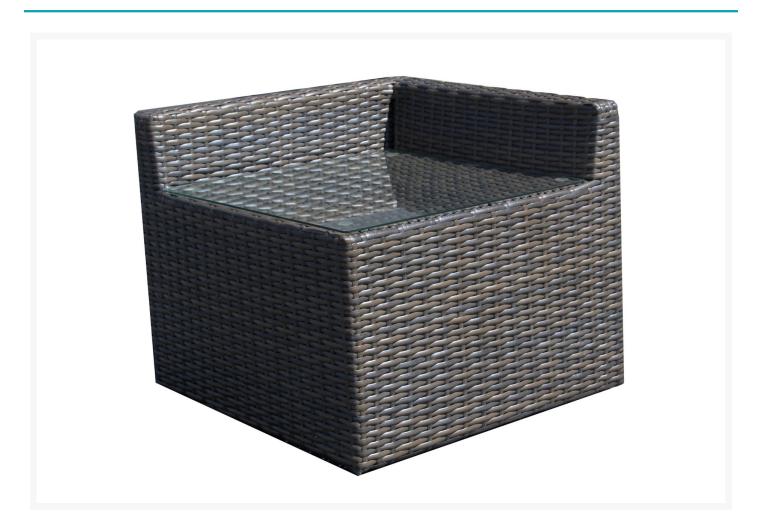

### Short Description

The Horizon Corner End Table (FP-HOR-CET-BS) by the Forever Patio. The HORIZON Collection from Forever Patio features uncluttered style in a comfortable modular sectional group

### Description

The Horizon Corner End Table (FP-HOR-CET-BS) by the Forever Patio. The HORIZON Collection from Forever Patio features uncluttered style in a comfortable modular sectional group. This transitional set makes itself at home in any outdoor environment, and features a durable HDPE resin that's been hand woven over a sturdy, commercial-grade aluminum frame. Try mixing and matching the pieces to create a sectional, sofa, loveseat, chaise, or whatever best suits your space and sensibilities!

Includes

- One (1) Horizon Corner End Table
- One (1) Glass Top

#### Dimension

• Corner End Table: 32"W x 32"D x 27"H (40 lbs.)