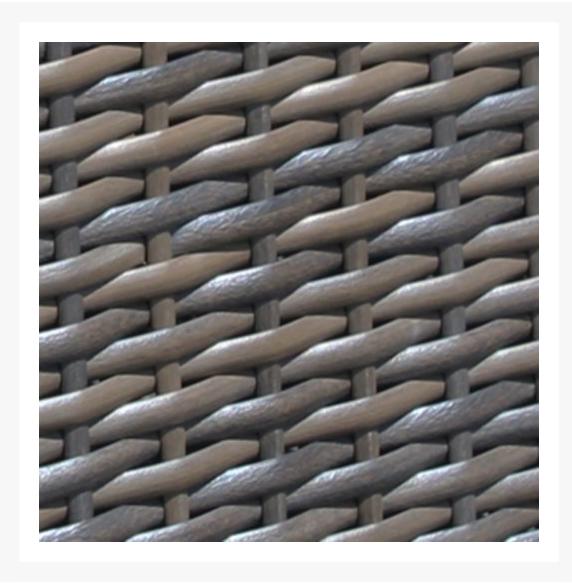

#### Features

- High-Density Polyethylene (HDPE) all-weather wicker is infused with UV inhibitors that prevent fading and cracking ordinarily caused by sunlight.
- 14 MM wicker design gives it a more tactile, luxurious texture and look.
- Thick-gauged, powder-coated aluminum frame offers long lasting durability and rust resistance.
- This tempered glass top is designed to fit the Cypress Round Chat Table. Tempered glass is specifically manufactured to be stronger than conventional glass, making it well suited as a table surface.
- Tempered glass
- 7 Years Limited Warranty on Frame
- 3 Years Limited Warranty on Wicker
- No assembly required