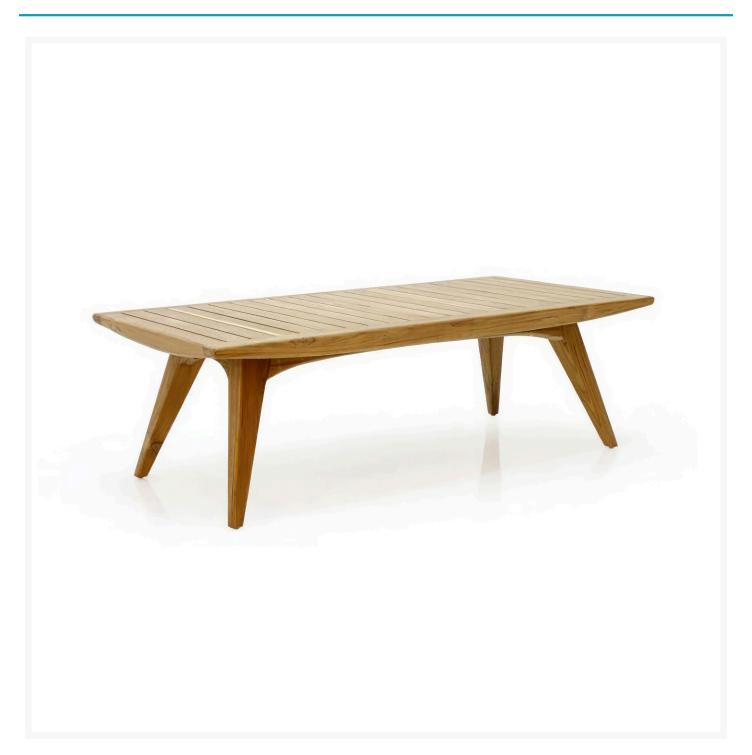

## Short Description

Tango Teak Rectangular Coffee Table HL-TAN-TK-CT by Harmonia Living

### Description

The Tango Teak Rectangular Coffee Table (HL-TAN-TK-CT) by Harmonia Living is beautifully constructed and features a stylish Mid-Century Modern look that is both classic and timeless. The warm natural wood finish creates a soothing and relaxing environment perfect for modern outdoor dining. The distinctive angled legs and simple design also work well in contemporary or traditional homes. Each piece is made to compliment the next, creating a complete outdoor experience. Constructed with sustainably harvested, Grade A teak wood, this piece is naturally resistant to moisture, rotting, and pests and perfectly suited for various climates and environments. Harmonia Living can be tailored to both Residential and Commercial settings and is committed to delivering exceptional furnishings to your outdoor space.