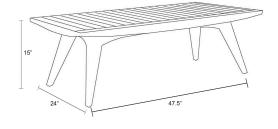

Patio Productions San Diego 2161 Hancock St San Diego, CA 92110 Phone: 1-888-947-4449

## Product Images







## Short Description

Tango Teak Rectangular Coffee Table HL-TAN-TK-CT by Harmonia Living

### Description

The Tango Teak Rectangular Coffee Table (HL-TAN-TK-CT) by Harmonia Living is beautifully constructed and features a stylish Mid-Century Modern look that is both classic and timeless. The warm natural wood finish creates a soothing and relaxing environment perfect for modern outdoor dining. The distinctive angled legs and simple design also work well in contemporary or traditional homes. Each piece is made to compliment the next, creating a complete outdoor experience. Constructed with sustainably harvested, Grade A teak wood, this piece is naturally resistant to moisture, rotting, and pests and perfectly suited for various climates and environments. Harmonia Living can be tailored