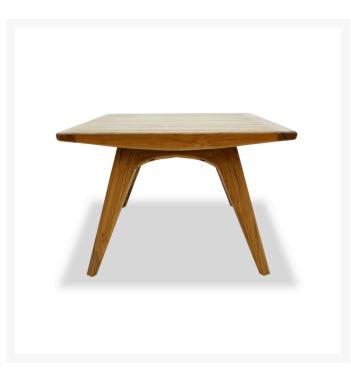

## Short Description

Tango Teak Rectangular Coffee Table HL-TAN-TK-CT by Harmonia Living

### Description

The Tango Teak Rectangular Coffee Table (HL-TAN-TK-CT) by Harmonia Living is beautifully constructed and features a stylish Mid-Century Modern look that is both classic and timeless. The warm natural wood finish creates a soothing and relaxing environment perfect for modern outdoor dining. The distinctive angled legs and simple design also work well in contemporary or traditional homes. Each piece is made to compliment the next, creating a complete outdoor experience. Constructed with sustainably harvested, Grade A teak wood, this piece is naturally resistant to moisture, rotting, and pests and perfectly suited for various climates and environments. Harmonia Living can be tailored to both Residential and Commercial settings and is committed to delivering exceptional furnishings to your outdoor space.