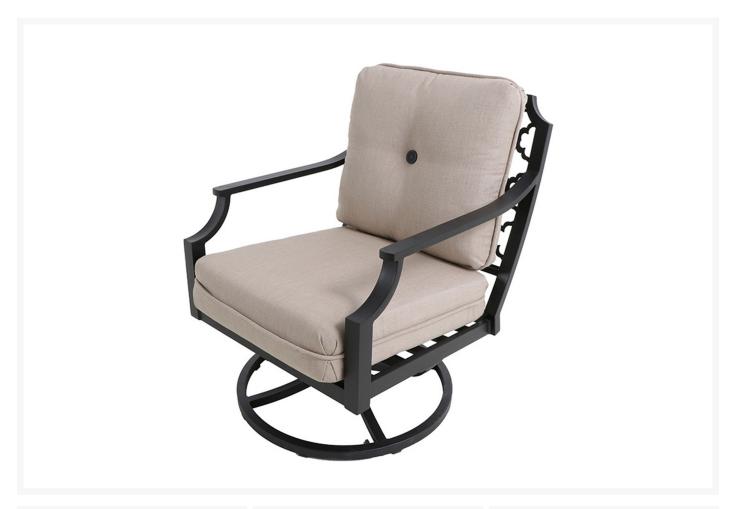

## **Short Description**

The Seville Swivel Lounge Chair (18008495) by Portica.

### Description

The Seville Swivel Lounge Chair (18008495) by Portica.

#### **Features**

- Made for Outdoors
- Aluminum Frame with Powder Coat Finish
- Durable Construction
- Frame: 15 Year Warranty
- Finish: 5 Year Warranty
- Available in Echo Dune Sunbrella Fabric
- Midnight Finish