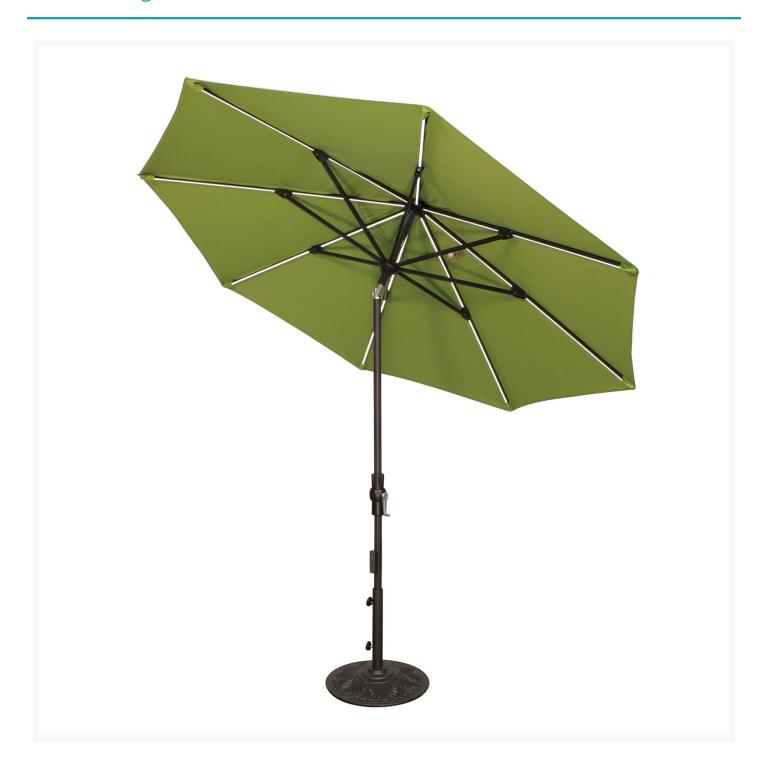

### **Short Description**

9' Octagon Custom Starlux Collar Tilt Market Umbrella UM800\_LX by Treasure Garden

### Description

The 9' Octagon Custom Starlux Collar Tilt Market Umbrella (UM800\_LX) by Treasure Garden is elegant, durable and easy to use, bringing the perfect amount of shade and style to your patio. Enjoy 57 square feet of shade during the day and wow guests with this umbrella's starlight ambiance after the sun goes down.

This umbrella's simple, lightweight design makes setup easy. Simply crank to open and twist to tilt!

This sunshade is available in 2 sleek, rust-proof finishes and a variety of top quality, fade resistant fabrics. Whether you're looking to go bold, relax or bring a fresh new look to your patio, this umbrella is adaptable to any and all of your outdoor needs. If you can't find the fabric you're looking for or would like to order this as a designer umbrella, give us a call at 1-888-947-4449 for more options!

#### Dimension

• Canopy Size: 9'

Overall Height: 102.9"
Coverage: 57 sq. ft.
Number of Ribs: 8
Pole Diameter: 1.5"
Weight: 25 lbs.