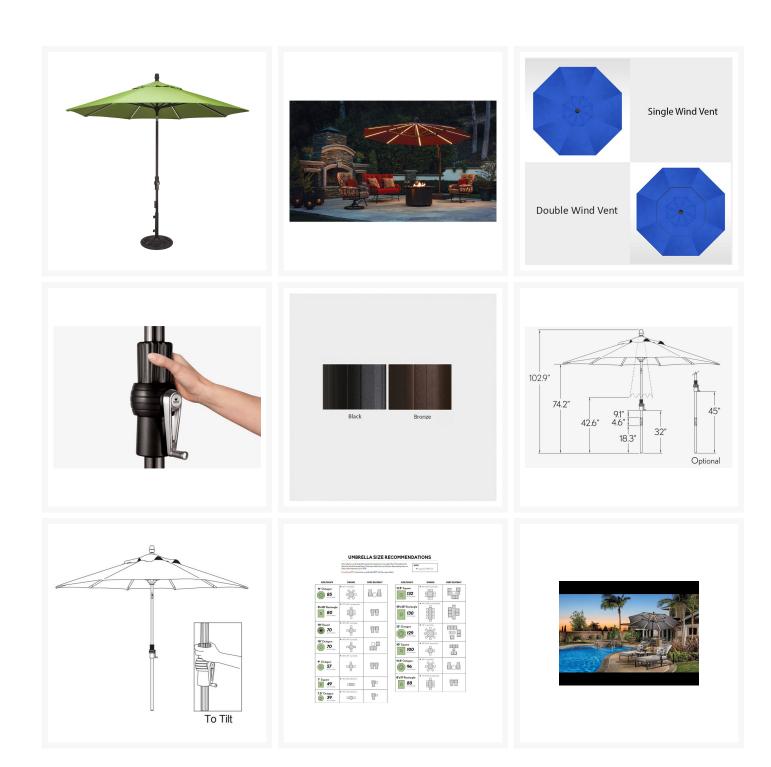

### Description

The 9' Octagon Custom Starlux Collar Tilt Market Umbrella (UM800\_LX) by Treasure Garden is elegant, durable and easy to use, bringing the perfect amount of shade and style to your patio. Enjoy 57 square feet of shade during the day and wow guests with this umbrella's starlight ambiance after the sun goes down.

This umbrella's simple, lightweight design makes setup easy. Simply crank to open and twist to tilt!

This sunshade is available in 2 sleek, rust-proof finishes and a variety of top quality, fade resistant fabrics. Whether you're looking to go bold, relax or bring a fresh new look to your patio, this umbrella is adaptable to any and all of your outdoor needs. If you can't find the fabric you're looking for or would like to order this as a designer umbrella, give us a call at 1-888-947-4449 for more options!

#### Dimension

• Canopy Size: 9'

Overall Height: 102.9"
Coverage: 57 sq. ft.
Number of Ribs: 8
Pole Diameter: 1.5"
Weight: 25 lbs.

#### **Features**

- Light strips built into ribs for elegant and modern look
- Convenient crank system for quick and easy opening
- Includes water and dust resistance for regular outdoor use
- Powder coated aluminum frame is sleek, durable and corrosion resistant
- Wind vents serve dual purpose of venting heat and providing stability against wind
- Available in Sunbrella, O'bravia, Outdura and Docril fabrics, which are distinctive, fade resistant and easy to clean
- Simply hose off to clean and store in protective cover away from elements to extend lifespan
- Includes 32" bottom pole, but you can add 45" (ideal for bars) for more height

#### Warranty

- Frame has a 2 year warranty against manufacturing defects
- Outdura, Docril and standard Sunbrella fabrics have a 5 year fade warranty
- O'bravia fabrics have a 4 year fade warranty