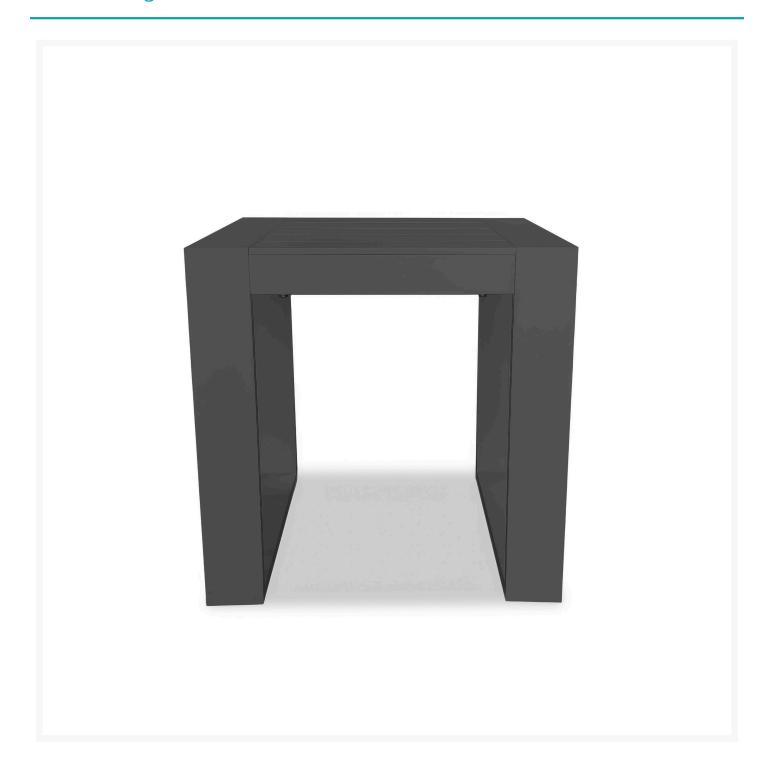

## **Short Description**

Portal Square End Table - Slate HL-PORT-ET by Harmonia Living

### Description

The Portal Square End Table - Slate (HL-PORT-ET) by Harmonia Living evokes the beautiful horizontal simplicity of modern architectural lines. Its distinct profile, design-forward slats, and compact design will make a statement in living spaces of all shapes and sizes. Fully-welded aluminum frames are treated with a powder-coated finish to ensure lasting performance across the seasons. Harmonia Living can be tailored to both Residential and Commercial settings and is committed to delivering exceptional furnishings to your outdoor space.

#### Dimensions

- 19.5"W x 19.5"D x 19.75"H (14 lbs.)
- Frame Height: 19.75"