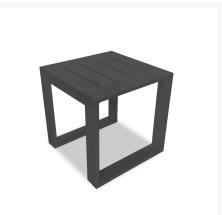

## **Short Description**

Portal Square End Table - Slate HL-PORT-ET by Harmonia Living

### Description

The Portal Square End Table - Slate (HL-PORT-ET) by Harmonia Living evokes the beautiful horizontal simplicity of modern architectural lines. Its distinct profile, design-forward slats, and compact design will make a statement in living spaces of all shapes and sizes. Fully-welded aluminum frames are treated with a powder-coated finish to ensure lasting performance across the seasons. Harmonia Living can be tailored to both Residential and Commercial settings and is committed to delivering exceptional furnishings to your outdoor space.