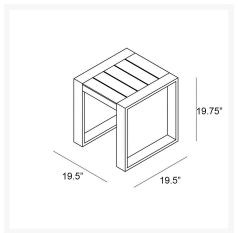

San Diego, CA 92110





## **Product Images**











## **Short Description**

Portal Square End Table - Slate HL-PORT-ET by Harmonia Living

### Description

The Portal Square End Table - Slate (HL-PORT-ET) by Harmonia Living evokes the beautiful horizontal simplicity of modern architectural lines. Its distinct profile, design-forward slats, and compact design will make a statement in living spaces of all shapes and sizes. Fully-welded aluminum frames are treated with a powder-coated finish to ensure lasting performance across the seasons. Harmonia Living can be tailored to both Residential and Commercial settings and is committed to delivering exceptional furnishings to your outdoor space.

#### Includes

• One (1) Portal Square End Table - Slate HL-PORT-ET

#### Dimensions

- 19.5"W x 19.5"D x 19.75"H (14 lbs.)
- Frame Height: 19.75"