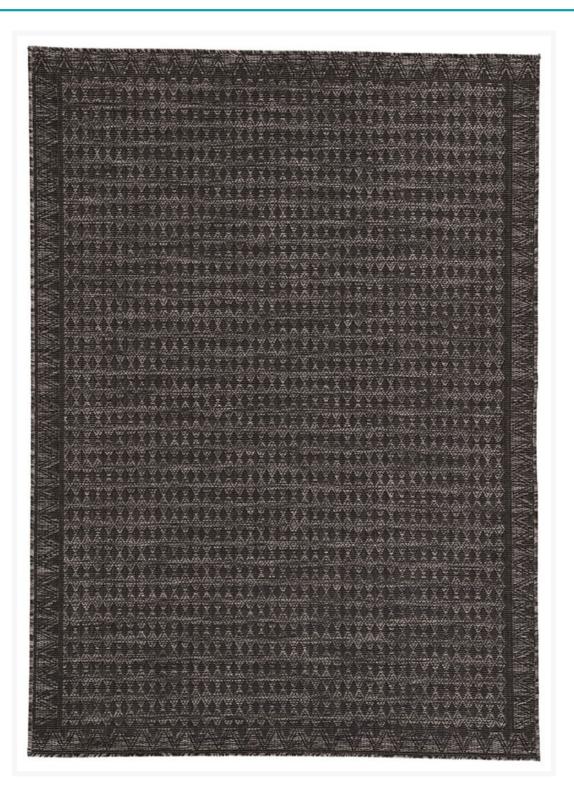

## Short Description

The Decora by Nikki Chu Melon Geometric Outdoor Area Rug (DNC11) by Jaipur Living Bold and graphic, the Decora Melon area rug by Nikki Chu offers compelling geometric appeal to indoor and outdoor spaces

### Description

The Decora by Nikki Chu Melon Geometric Outdoor Area Rug (DNC11) by Jaipur Living.Bold and graphic, the Decora Melon area rug by Nikki Chu offers compelling geometric appeal to indoor and outdoor spaces. A dynamic diamond pattern and angular border combine to create a striking modern design on this polyester layer. The light gray shapes create a subtle heathered effect on the black backdrop for a touch of dimension.

#### Features

- Color: Pewter/Jet Black
- Water Resistant
- Stain Resistant
- Fade Resistant
- Weather Resistant
- Power-Loomed Performance: flat-weave construction and stain-resistant fiber maximize this rug's indoor or outdoor use
- Weather-Resistant Durability: made of 100% polyester to maximize durability in high-traffic and outdoor areas
- Flat Finish: flat-woven construction preforms as durable, low-tread foundation
- Easy Care: this rug is easy to clean and is weather-resistant; vacuum regularly for indoor use
- Rug Pad Recommended: allow maximum air flow and additional cushioning with an outdoor rug pad
- Pantone TPX Colors:Pewter (18-5203), Jet Black (19-0303)