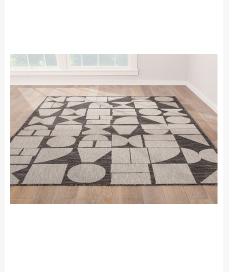

### Description

The Decora by Nikki Chu Melon Geometric Outdoor Area Rug (DNC10) by Jaipur Living. Bold and graphic, the Decora Melon area rug by Nikki Chu offers compelling geometric appeal to indoor and outdoor spaces. A dynamic diamond pattern and angular border combine to create a striking modern design on this polyester layer. The black shapes pop on the light gray backdrop for a chic dose of contrast.

#### **Features**

- Color: Pewter/Moonstruck
- Water Resistant
- Stain Resistant
- Fade Resistant
- Weather Resistant
- Power-Loomed Performance: flat-weave construction and stain-resistant fiber maximize this rug's indoor or outdoor use
- Weather-Resistant Durability: made of 100% polyester to maximize durability in high-traffic and outdoor areas
- Flat Finish: flat-woven construction preforms as durable, low-tread foundation
- Easy Care: this rug is easy to clean and is weather-resistant; vacuum regularly for indoor use
- Rug Pad Recommended: allow maximum air flow and additional cushioning with an outdoor rug pad
- Pantone TPX Colors:Moonstruck (14-4500), Jet Black (19-0303)