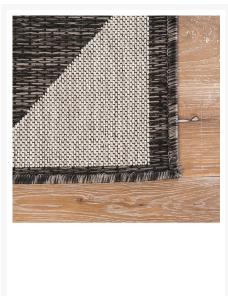

### Description

The Decora by Nikki Chu Melon Geometric Outdoor Area Rug (DNC10) by Jaipur Living. Bold and graphic, the Decora Melon area rug by Nikki Chu offers compelling geometric appeal to indoor and outdoor spaces. A dynamic diamond pattern and angular border combine to create a striking modern design on this polyester layer. The black shapes pop on the light gray backdrop for a chic dose of contrast.