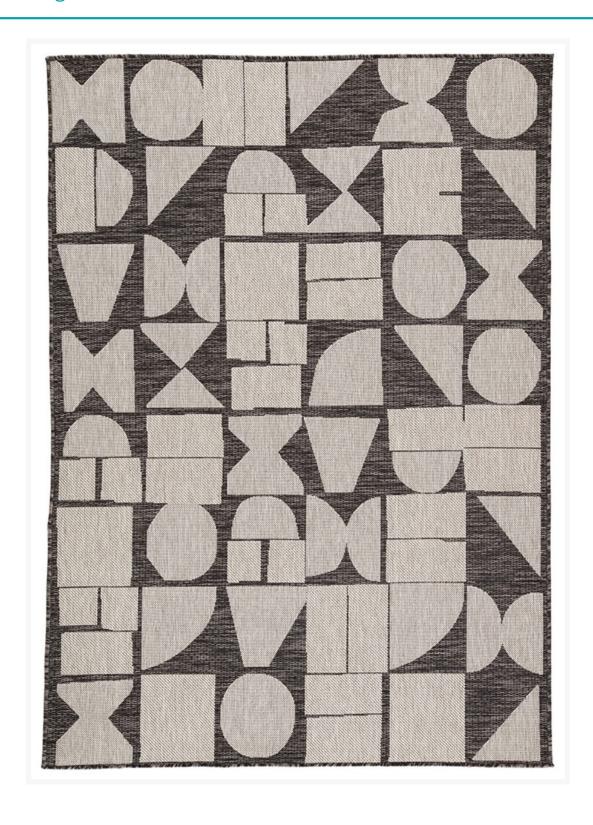

### Description

The Decora by Nikki Chu Melon Geometric Outdoor Area Rug (DNC10) by Jaipur Living. Bold and graphic, the Decora Melon area rug by Nikki Chu offers compelling geometric appeal to indoor and outdoor spaces. A dynamic diamond pattern and angular border combine to create a striking modern design on this polyester layer. The black shapes pop on the light gray backdrop for a chic dose of contrast.

#### **Features**

- Color: Pewter/Moonstruck
- Water Resistant
- Stain Resistant
- Fade Resistant
- Weather Resistant
- Power-Loomed Performance: flat-weave construction and stain-resistant fiber maximize this rug's indoor or outdoor use
- Weather-Resistant Durability: made of 100% polyester to maximize durability in high-traffic and outdoor areas
- Flat Finish: flat-woven construction preforms as durable, low-tread foundation
- Easy Care: this rug is easy to clean and is weather-resistant; vacuum regularly for indoor use
- Rug Pad Recommended: allow maximum air flow and additional cushioning with an outdoor rug pad
- Pantone TPX Colors:Moonstruck (14-4500), Jet Black (19-0303)