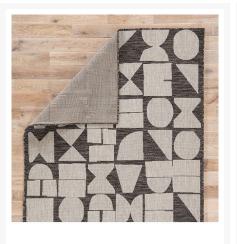

### Description

The Decora by Nikki Chu Melon Geometric Outdoor Area Rug (DNC10) by Jaipur Living. Bold and graphic, the Decora Melon area rug by Nikki Chu offers compelling geometric appeal to indoor and outdoor spaces. A dynamic diamond pattern and angular border combine to create a striking modern design on this polyester layer. The black shapes pop on the light gray backdrop for a chic dose of contrast.

#### **Features**

- Color: Pewter/Moonstruck
- Water Resistant
- Stain Resistant
- Fade Resistant
- Weather Resistant
- Power-Loomed Performance: flat-weave construction and stain-resistant fiber maximize this rug's indoor or outdoor use
- Weather-Resistant Durability: made of 100% polyester to maximize durability in high-traffic and outdoor areas
- Flat Finish: flat-woven construction preforms as durable, low-tread foundation
- Easy Care: this rug is easy to clean and is weather-resistant; vacuum regularly for indoor use
- Rug Pad Recommended: allow maximum air flow and additional cushioning with an outdoor rug pad
- Pantone TPX Colors:Moonstruck (14-4500), Jet Black (19-0303)