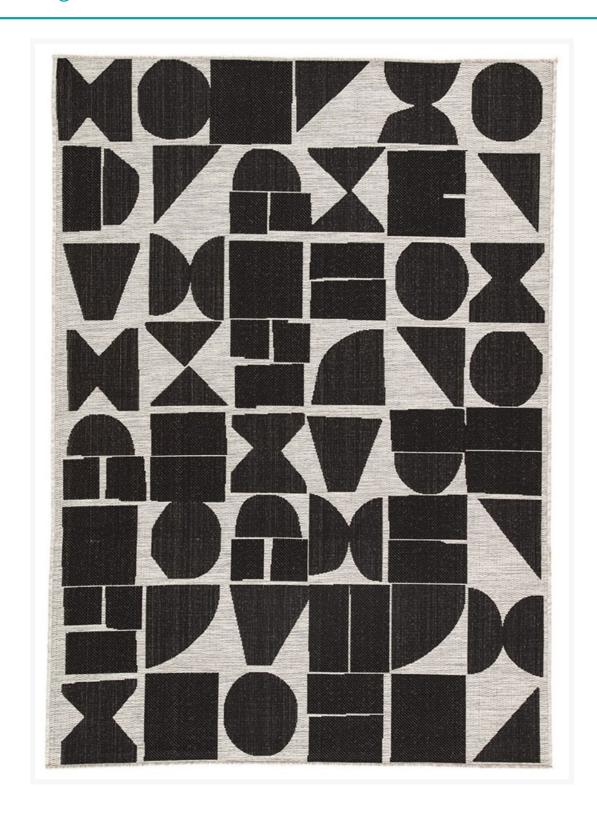

### **Short Description**

The Decora by Nikki Chu Zulu Geometric Outdoor Area Rug (DNC09) by Jaipur Living Bold and graphic, the Decora Zulu area rug by Nikki Chu offers compelling geometric appeal to indoor and outdoor spaces

## Description

The Decora by Nikki Chu Zulu Geometric Outdoor Area Rug (DNC09) by Jaipur Living. Bold and graphic, the Decora Zulu area rug by Nikki Chu offers compelling geometric appeal to indoor and outdoor spaces. Angular and circular shapes combine to create an eclectic design on this polyester layer, while the gray colorway complements an array of chic styles.

#### **Features**

- Color: Moonstruck/Jet Black
- Water Resistant
- Stain Resistant
- Fade Resistant
- Weather Resistant
- Power-Loomed Performance: flat-weave construction and stain-resistant fiber maximize this rug's indoor or outdoor use
- Weather-Resistant Durability: made of 100% polyester to maximize durability in high-traffic and outdoor areas
- Flat Finish: flat-woven construction preforms as durable, low-tread foundation
- Easy Care: this rug is easy to clean and is weather-resistant; vacuum regularly for indoor use
- Rug Pad Recommended: allow maximum air flow and additional cushioning with an outdoor rug pad
- Pantone TPX Colors:Pewter (18-5203), Moonstruck (14-4500)