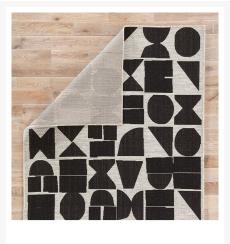

## Description

The Decora by Nikki Chu Zulu Geometric Outdoor Area Rug (DNC09) by Jaipur Living. Bold and graphic, the Decora Zulu area rug by Nikki Chu offers compelling geometric appeal to indoor and outdoor spaces. Angular and circular shapes combine to create an eclectic design on this polyester layer, while the gray colorway complements an array of chic styles.

#### **Features**

- Color: Moonstruck/Jet Black
- Water Resistant
- Stain Resistant
- Fade Resistant
- Weather Resistant
- Power-Loomed Performance: flat-weave construction and stain-resistant fiber maximize this rug's indoor or outdoor use
- Weather-Resistant Durability: made of 100% polyester to maximize durability in high-traffic and outdoor areas
- Flat Finish: flat-woven construction preforms as durable, low-tread foundation
- Easy Care: this rug is easy to clean and is weather-resistant; vacuum regularly for indoor use
- Rug Pad Recommended: allow maximum air flow and additional cushioning with an outdoor rug pad
- Pantone TPX Colors:Pewter (18-5203), Moonstruck (14-4500)