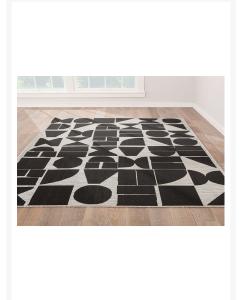

### **Short Description**

The Decora by Nikki Chu Zulu Geometric Outdoor Area Rug (DNC09) by Jaipur Living Bold and graphic, the Decora Zulu area rug by Nikki Chu offers compelling geometric appeal to indoor and outdoor spaces

## Description

The Decora by Nikki Chu Zulu Geometric Outdoor Area Rug (DNC09) by Jaipur Living. Bold and graphic, the Decora Zulu area rug by Nikki Chu offers compelling geometric appeal to indoor and outdoor spaces. Angular and circular shapes combine to create an eclectic design on this polyester layer, while the gray colorway complements an array of chic styles.

#### **Features**

- Color: Moonstruck/Jet Black
- Water Resistant
- Stain Resistant
- Fade Resistant
- Weather Resistant
- Power-Loomed Performance: flat-weave construction and stain-resistant fiber maximize this rug's indoor or outdoor use
- Weather-Resistant Durability: made of 100% polyester to maximize durability in high-traffic and outdoor areas
- Flat Finish: flat-woven construction preforms as durable, low-tread foundation
- Easy Care: this rug is easy to clean and is weather-resistant; vacuum regularly for indoor use
- Rug Pad Recommended: allow maximum air flow and additional cushioning with an outdoor rug pad
- Pantone TPX Colors:Pewter (18-5203), Moonstruck (14-4500)