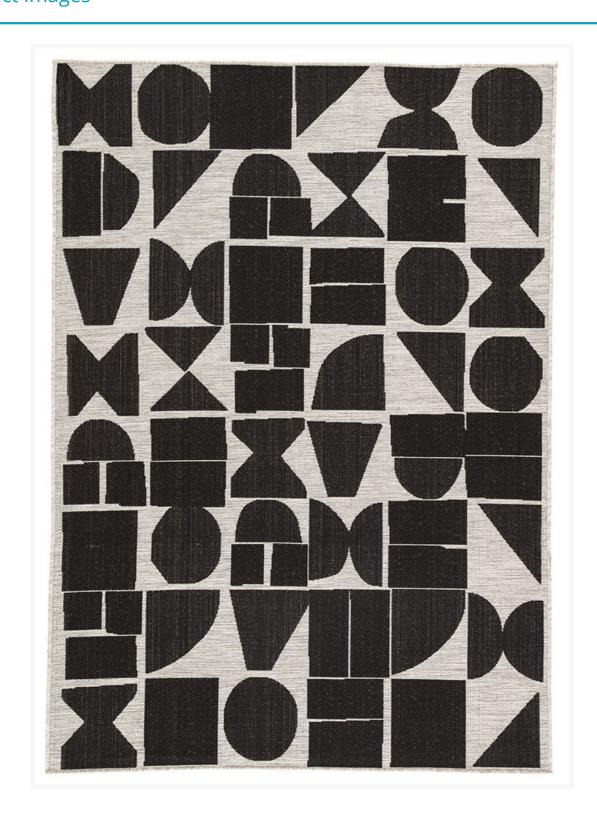

### **Short Description**

The Decora by Nikki Chu Zulu Geometric Outdoor Area Rug (DNC08) by Jaipur Living Bold and graphic, the Decora Zulu area rug by Nikki Chu offers compelling geometric appeal to indoor and outdoor spaces

### Description

The Decora by Nikki Chu Zulu Geometric Outdoor Area Rug (DNC08) by Jaipur Living. Bold and graphic, the Decora Zulu area rug by Nikki Chu offers compelling geometric appeal to indoor and outdoor spaces. Angular and circular shapes combine to create an eclectic design on this polyester layer, while the black and light gray colorway complements an array of chic styles.

#### **Features**

- Color: Moonstruck/Jet Black
- Water Resistant
- Stain Resistant
- Fade Resistant
- Weather Resistant
- Power-Loomed Performance: flat-weave construction and stain-resistant fiber maximize this rug's indoor or outdoor use
- Weather-Resistant Durability: made of 100% polyester to maximize durability in high-traffic and outdoor areas
- Flat Finish: flat-woven construction preforms as durable, low-tread foundation
- Easy Care: this rug is easy to clean and is weather-resistant; vacuum regularly for indoor use
- Rug Pad Recommended: allow maximum air flow and additional cushioning with an outdoor rug pad
- Pantone TPX Colors:Moonstruck (14-4500), Jet Black (19-0303)