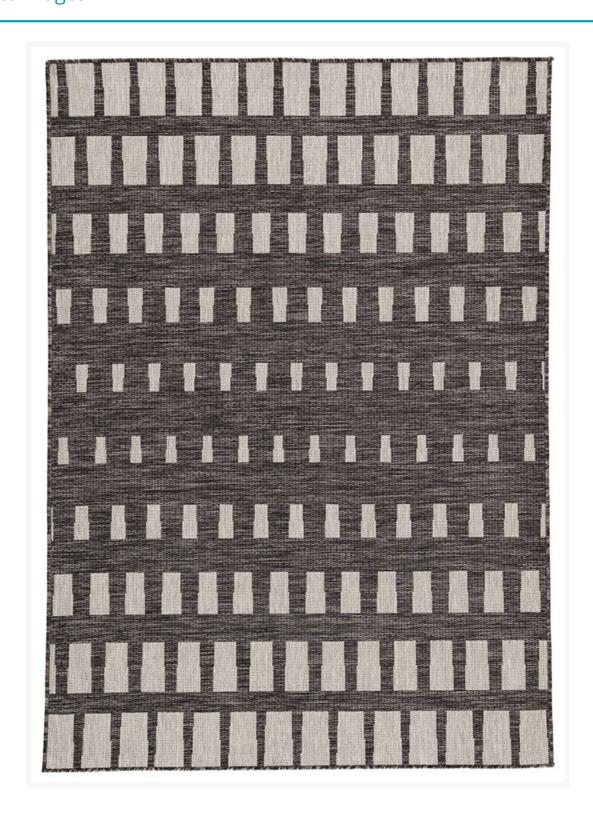

### **Short Description**

The Decora by Nikki Chu Vaise Geometric Outdoor Area Rug (DNC05) by Jaipur Living Bold and graphic, the Decora Vaise area rug by Nikki Chu offers compelling geometric appeal to indoor and outdoor spaces

## Description

The Decora by Nikki Chu Vaise Geometric Outdoor Area Rug (DNC05) by Jaipur Living.Bold and graphic, the Decora Vaise area rug by Nikki Chu offers compelling geometric appeal to indoor and outdoor spaces. A modern block pattern adorns this polyester layer, versatile in a multi-toned gray colorway.

#### **Features**

- Color: Pewter/Moonstruck
- Water Resistant
- Stain Resistant
- Fade Resistant
- Weather Resistant
- Power-Loomed Performance: flat-weave construction and stain-resistant fiber maximize this rug's indoor or outdoor use
- Weather-Resistant Durability: made of 100% polyester to maximize durability in high-traffic and outdoor areas
- Flat Finish: flat-woven construction preforms as durable, low-tread foundation
- Easy Care: this rug is easy to clean and is weather-resistant; vacuum regularly for indoor use
- Rug Pad Recommended: allow maximum air flow and additional cushioning with an outdoor rug pad
- Pantone TPX Colors:Pewter (18-5203), Moonstruck (14-4500)