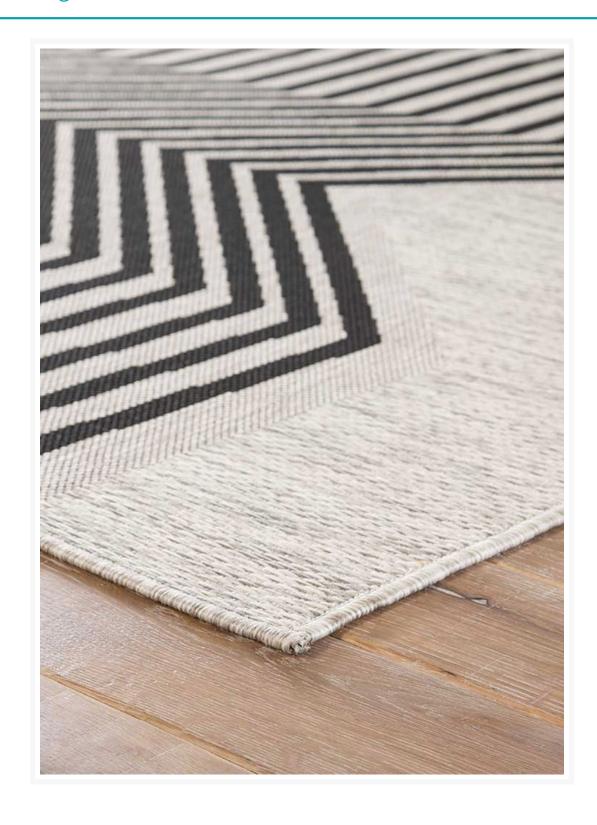

### **Short Description**

The Decora by Nikki Chu Minya Geometric Outdoor Area Rug (DNC04) by Jaipur Living Bold and graphic, the Decora Minya area rug by Nikki Chu offers compelling geometric appeal to indoor and outdoor spaces

## Description

The Decora by Nikki Chu Minya Geometric Outdoor Area Rug (DNC04) by Jaipur Living.Bold and graphic, the Decora Minya area rug by Nikki Chu offers compelling geometric appeal to indoor and outdoor spaces. A striking zigzag design makes a dynamic impact on this durable polyester layer, while the gray and black colorway maintains the contemporary style.

#### **Features**

- Color: Moonstruck/Jet Black
- Water Resistant
- Stain Resistant
- Fade Resistant
- Weather Resistant
- Power-Loomed Performance: flat-weave construction and stain-resistant fiber maximize this rug's indoor or outdoor use
- Weather-Resistant Durability: made of 100% polyester to maximize durability in high-traffic and outdoor areas
- Flat Finish: flat-woven construction preforms as durable, low-tread foundation
- Easy Care: this rug is easy to clean and is weather-resistant; vacuum regularly for indoor use
- Rug Pad Recommended: allow maximum air flow and additional cushioning with an outdoor rug pad
- Pantone TPX Colors:Moonstruck (14-4500), Jet Black (19-0303)