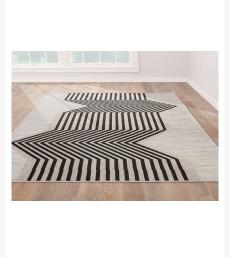

### **Short Description**

The Decora by Nikki Chu Minya Geometric Outdoor Area Rug (DNC04) by Jaipur Living Bold and graphic, the Decora Minya area rug by Nikki Chu offers compelling geometric appeal to indoor and outdoor spaces

## Description

The Decora by Nikki Chu Minya Geometric Outdoor Area Rug (DNC04) by Jaipur Living.Bold and graphic, the Decora Minya area rug by Nikki Chu offers compelling geometric appeal to indoor and outdoor spaces. A striking zigzag design makes a dynamic impact on this durable polyester layer, while the gray and black colorway maintains the contemporary style.

#### Available Sizes

- 5'3" x 7'6"
- 7'11" x 10'
- 9' x 12'