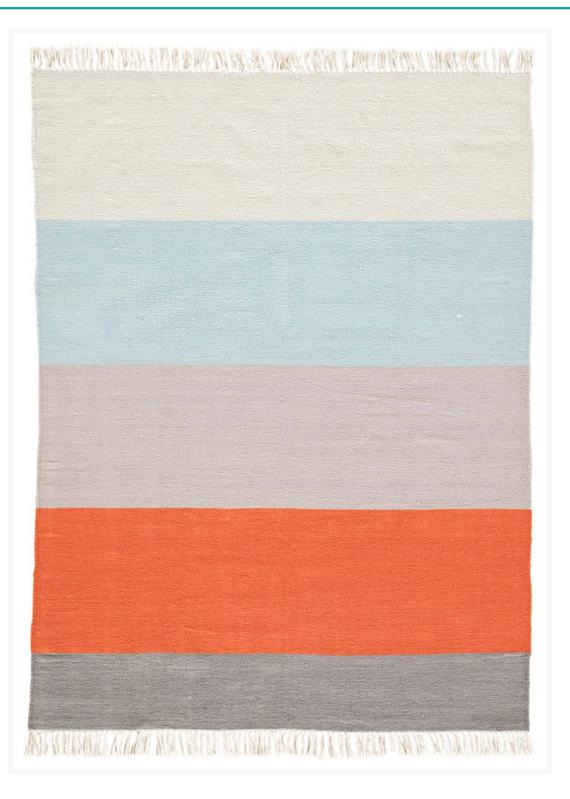

### Description

The Desert Swane Stripe Outdoor Area Rug (DES16) by Jaipur Living. The Desert Swane area rug introduces classic Southwestern style to modern homes. Constructed of weather-resistant polyester, this hand-loomed flatweave boasts incredible durability for both indoor and outdoor use. The bold stripe design showcases a contemporary gray, orange, blue, and white colorway, accented with knotted fringe for added texture and charm.

### Features

- Color: Frost Gray/Micro Chip
- Water Resistant
- Stain Resistant
- Fade Resistant
- Weather Resistant
- Versatile Performance: hand-woven construction and stain-resistant fibers maximize this rug's indoor or outdoor use
- Durable Fibers: made of 100% polyester for optimum weather-resistance and durability
- Flat-Weave: hand-woven construction ideal for areas where low height and maximum durability meet
- Easy Care: this rug is easy to clean and is weather-resistant; vacuum regularly for indoor use
- Rug Pad Recommended: allow maximum air flow and additional cushioning with an outdoor rug pad
- Pantone TPX Colors:Frost Gray (17-0000), Micro Chip (14-4105), Whisper White (11-0701), Burnt Ochre (18-1354), (