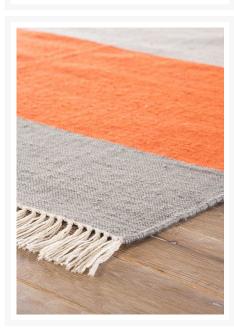

### Description

The Desert Swane Stripe Outdoor Area Rug (DES16) by Jaipur Living. The Desert Swane area rug introduces classic Southwestern style to modern homes. Constructed of weather-resistant polyester, this hand-loomed flatweave boasts incredible durability for both indoor and outdoor use. The bold stripe design showcases a contemporary gray, orange, blue, and white colorway, accented with knotted fringe for added texture and charm.

### Features

- Color: Frost Gray/Micro Chip
- Water Resistant
- Stain Resistant
- Fade Resistant
- Weather Resistant
- Versatile Performance: hand-woven construction and stain-resistant fibers maximize this rug's indoor or outdoor use
- Durable Fibers: made of 100% polyester for optimum weather-resistance and durability
- Flat-Weave: hand-woven construction ideal for areas where low height and maximum durability meet
- Easy Care: this rug is easy to clean and is weather-resistant; vacuum regularly for indoor use
- Rug Pad Recommended: allow maximum air flow and additional cushioning with an outdoor rug pad
- Pantone TPX Colors:Frost Gray (17-0000), Micro Chip (14-4105), Whisper White (11-0701), Burnt Ochre (18-1354), (