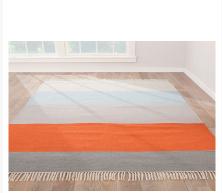

### Description

The Desert Swane Stripe Outdoor Area Rug (DES16) by Jaipur Living. The Desert Swane area rug introduces classic Southwestern style to modern homes. Constructed of weather-resistant polyester, this hand-loomed flatweave boasts incredible durability for both indoor and outdoor use. The bold stripe design showcases a contemporary gray, orange, blue, and white colorway, accented with knotted fringe for added texture and charm.