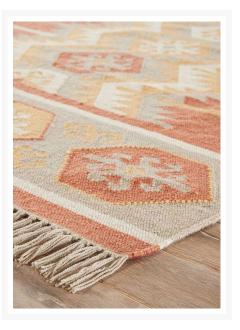

## **Short Description**

The Desert Emmett Geometric Outdoor Area Rug (DES07) by Jaipur Living A modern twist on traditional Southwestern style, this flatweave area rug showcases an on-trend geometric design

## Description

The Desert Emmett Geometric Outdoor Area Rug (DES07) by Jaipur Living. A modern twist on traditional Southwestern style, this flatweave area rug showcases an on-trend geometric design. A gold, orange, and gray palette enlivens the classic kilim patterning of this vibrant polyester accent. Durable and weather resistant, this indoor or outdoor rug complements contemporary patios and chic living spaces alike.

- Flat-Weave: hand-woven construction ideal for areas where low height and maximum durability meet
- Easy Care: this rug is easy to clean and is weather-resistant; vacuum regularly for indoor use
- Rug Pad Recommended: allow maximum air flow and additional cushioning with an outdoor rug pad
- Pantone TPX Colors: Ash(16-3802), Auburn(18-1343), Taffy(16-0940), Silver Green(12-6204)