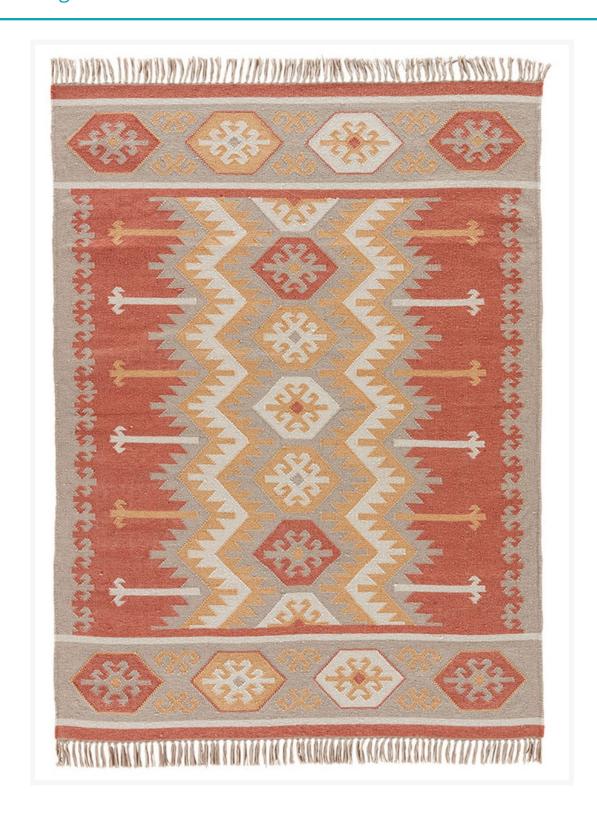

## **Short Description**

The Desert Emmett Geometric Outdoor Area Rug (DES07) by Jaipur Living A modern twist on traditional Southwestern style, this flatweave area rug showcases an on-trend geometric design

## Description

The Desert Emmett Geometric Outdoor Area Rug (DES07) by Jaipur Living. A modern twist on traditional Southwestern style, this flatweave area rug showcases an on-trend geometric design. A gold, orange, and gray palette enlivens the classic kilim patterning of this vibrant polyester accent. Durable and weather resistant, this indoor or outdoor rug complements contemporary patios and chic living spaces alike.

#### **Features**

- Color: Ash/Auburn
- Water Resistant
- Stain Resistant
- Fade Resistant
- Weather Resistant
- Versatile Performance: hand-woven construction and stain-resistant fibers maximize this rug's indoor or outdoor use
- Durable Fibers: made of 100% polyester for optimum weather-resistance and durability

- Flat-Weave: hand-woven construction ideal for areas where low height and maximum durability meet
- Easy Care: this rug is easy to clean and is weather-resistant; vacuum regularly for indoor use
- Rug Pad Recommended: allow maximum air flow and additional cushioning with an outdoor rug pad
- Pantone TPX Colors: Ash(16-3802), Auburn(18-1343), Taffy(16-0940), Silver Green(12-6204)