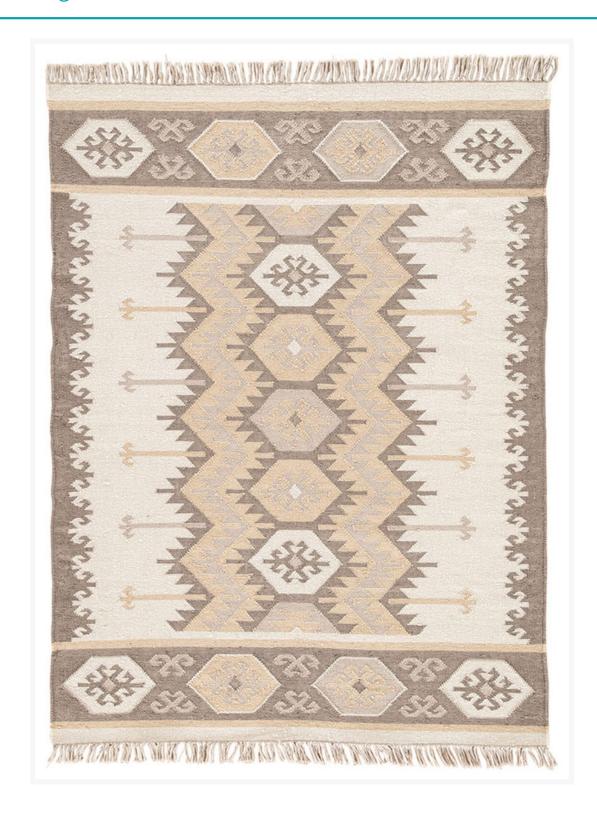

## **Short Description**

The Desert Emmett Geometric Outdoor Area Rug (DES06) by Jaipur Living A modern twist on traditional Southwestern style, this flatweave area rug showcases an on-trend geometric design

## Description

The Desert Emmett Geometric Outdoor Area Rug (DES06) by Jaipur Living. A modern twist on traditional Southwestern style, this flatweave area rug showcases an on-trend geometric design. A gray, white, and tan palette provides a versatile look to this classic kilim patterning of this fringed polyester accent. Durable and weather resistant, this indoor or outdoor rug complements contemporary patios and chic living spaces alike.

#### **Features**

- Color: Silver Green/Taos Taupe
- Water Resistant
- Stain Resistant
- Fade Resistant
- Weather Resistant
- Versatile Performance: hand-woven construction and stain-resistant fibers maximize this rug's indoor or outdoor use
- Durable Fibers: made of 100% polyester for optimum weather-resistance and durability

- Flat-Weave: hand-woven construction ideal for areas where low height and maximum durability meet
- Easy Care: this rug is easy to clean and is weather-resistant; vacuum regularly for indoor use
- Rug Pad Recommended: allow maximum air flow and additional cushioning with an outdoor rug pad
- Pantone TPX Colors:Silver Green(12-6204), Taos Taupe(15-1119), Charcoal Gray(18-0601), Ash(16-3802)