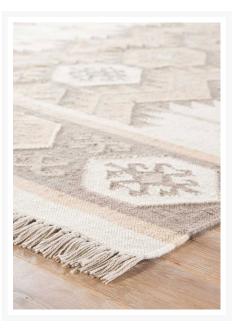

## **Short Description**

The Desert Emmett Geometric Outdoor Area Rug (DES06) by Jaipur Living A modern twist on traditional Southwestern style, this flatweave area rug showcases an on-trend geometric design

## Description

The Desert Emmett Geometric Outdoor Area Rug (DES06) by Jaipur Living. A modern twist on traditional Southwestern style, this flatweave area rug showcases an on-trend geometric design. A gray, white, and tan palette provides a versatile look to this classic kilim patterning of this fringed polyester accent. Durable and weather resistant, this indoor or outdoor rug complements contemporary patios and chic living spaces alike.

#### **Features**

- Color: Silver Green/Taos Taupe
- Water Resistant
- Stain Resistant
- Fade Resistant
- Weather Resistant
- Versatile Performance: hand-woven construction and stain-resistant fibers maximize this rug's indoor or outdoor use
- Durable Fibers: made of 100% polyester for optimum weather-resistance and durability