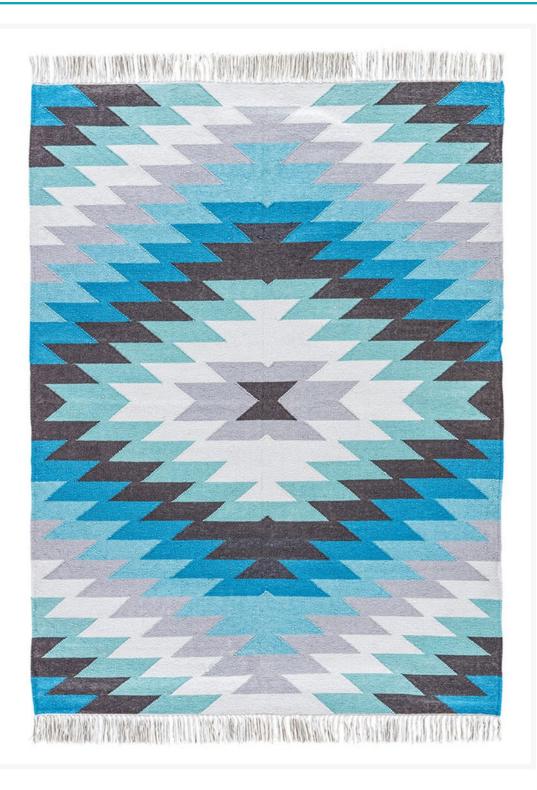

## Short Description

The Desert Mojave Geometric Outdoor Area Rug (DES01) by Jaipur Living This chic indoor or outdoor flatweave rug showcases a contemporary twist on the classic kilim style

### Description

The Desert Mojave Geometric Outdoor Area Rug (DES01) by Jaipur Living. This chic indoor or outdoor flatweave rug showcases a contemporary twist on the classic kilim style. Cool-toned and vibrant hues combine to form a striking Southwestern-inspired geometric design on this durable layer, while knotted fringe trims the edges for a unique detail on a patio-worthy accent.

#### Features

- Color: Niagara/Black Ink
- Water Resistant
- Stain Resistant
- Fade Resistant
- Weather Resistant
- Versatile P+AJ2291erformance: hand-woven construction and stain-resistant fibers maximize this rug's indoor or outdoor use

- Durable Fibers: made of 100% polyester for optimum weather-resistance and durability
- Flat-Weave: hand-woven construction ideal for areas where low height and maximum durability meet
- Easy Care: this rug is easy to clean and is weather-resistant; vacuum regularly for indoor use
- Rug Pad Recommended: allow maximum air flow and additional cushioning with an outdoor rug pad
- Pantone TPX Colors:Niagara(17-4123), Black Ink(19-0506), Aqua Haze(15-5209), Paloma(16-0000), Snow White(11-0602)