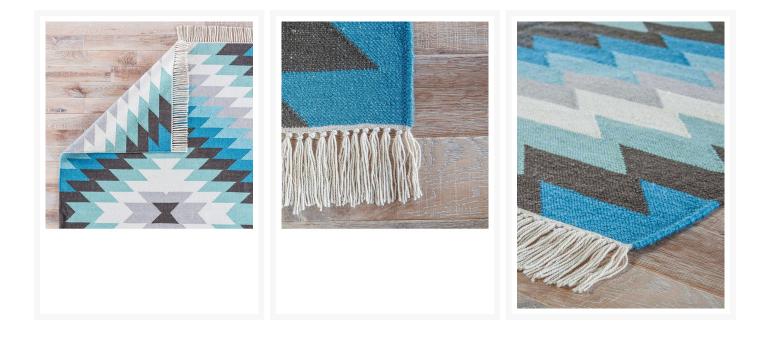

### Description

The Desert Mojave Geometric Outdoor Area Rug (DES01) by Jaipur Living. This chic indoor or outdoor flatweave rug showcases a contemporary twist on the classic kilim style. Cool-toned and vibrant hues combine to form a striking Southwestern-inspired geometric design on this durable layer, while knotted fringe trims the edges for a unique detail on a patio-worthy accent.

- Durable Fibers: made of 100% polyester for optimum weather-resistance and durability
- Flat-Weave: hand-woven construction ideal for areas where low height and maximum durability meet
- Easy Care: this rug is easy to clean and is weather-resistant; vacuum regularly for indoor use
- Rug Pad Recommended: allow maximum air flow and additional cushioning with an outdoor rug pad
- Pantone TPX Colors:Niagara(17-4123), Black Ink(19-0506), Aqua Haze(15-5209), Paloma(16-0000), Snow White(11-0602)