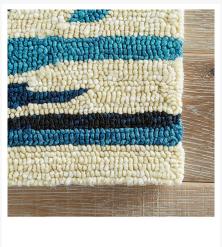

#### **Features**

- Color: Snow White/Mallard Blue
- Water Resistant
- Stain Resistant
- Fade Resistant
- Weather Resistant

- High-Performance Style: this indoor/outdoor rug is specifically designed to tolerate outdoor elements and heavy traffic
- Fade-Resistant Finish: artfully constructed of 100% polypropylene for a durable quality
- Looped Pile: looped pile lends rich texture to the stain-resistant fibers
- Easy Care: this rug is easy to clean and is weather-resistant; vacuum regularly for indoor use
- Rug Pad Recommended: allow maximum air flow and additional cushioning with an outdoor rug pad
- Pantone TPX Colors:Snow White(11-0602), Mallard Blue(19-4318), White Asparagus(12-0104), Faded Denim(17-4021), Bright Lime Green(14-0244)