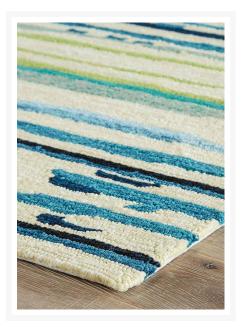

## Description

The Colours Sketchy Lines Abstract Outdoor Area Rug (CO19) by Jaipur Living. This contemporary area rug enlivens indoor and outdoor spaces alike with a vibrant colorway and durable polypropylene looped construction. Easy to care for and style, this whimsical layer boasts a brush stroke-inspired abstract design in cool, vivid tones of blue and green on a cream-colored backdrop.

#### **Features**

- Color: Snow White/Mallard Blue
- Water Resistant
- Stain Resistant
- Fade Resistant
- Weather Resistant

- High-Performance Style: this indoor/outdoor rug is specifically designed to tolerate outdoor elements and heavy traffic
- Fade-Resistant Finish: artfully constructed of 100% polypropylene for a durable quality
- Looped Pile: looped pile lends rich texture to the stain-resistant fibers
- Easy Care: this rug is easy to clean and is weather-resistant; vacuum regularly for indoor use
- Rug Pad Recommended: allow maximum air flow and additional cushioning with an outdoor rug pad
- Pantone TPX Colors:Snow White(11-0602), Mallard Blue(19-4318), White Asparagus(12-0104), Faded Denim(17-4021), Bright Lime Green(14-0244)