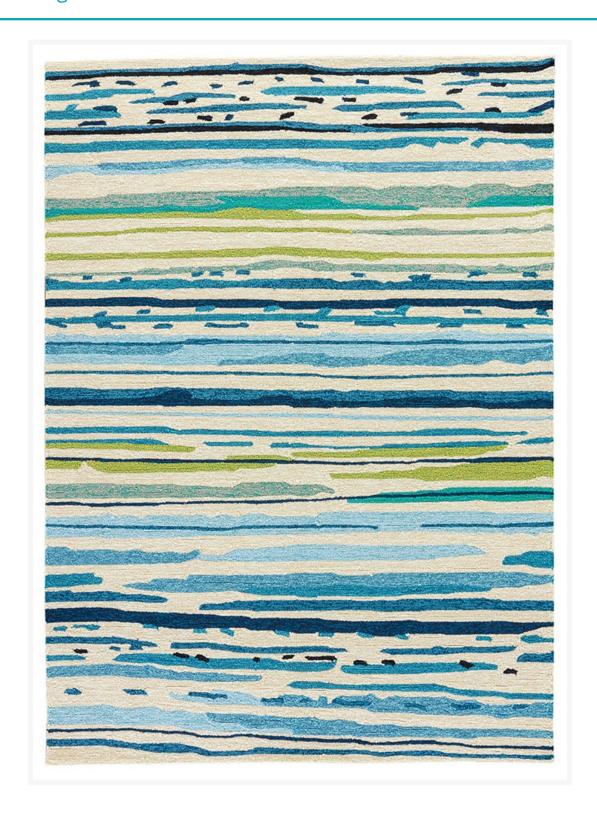

## Description

The Colours Sketchy Lines Abstract Outdoor Area Rug (CO19) by Jaipur Living. This contemporary area rug enlivens indoor and outdoor spaces alike with a vibrant colorway and durable polypropylene looped construction. Easy to care for and style, this whimsical layer boasts a brush stroke-inspired abstract design in cool, vivid tones of blue and green on a cream-colored backdrop.

#### **Features**

- Color: Snow White/Mallard Blue
- Water Resistant
- Stain Resistant
- Fade Resistant
- Weather Resistant

- High-Performance Style: this indoor/outdoor rug is specifically designed to tolerate outdoor elements and heavy traffic
- Fade-Resistant Finish: artfully constructed of 100% polypropylene for a durable quality
- Looped Pile: looped pile lends rich texture to the stain-resistant fibers
- Easy Care: this rug is easy to clean and is weather-resistant; vacuum regularly for indoor use
- Rug Pad Recommended: allow maximum air flow and additional cushioning with an outdoor rug pad
- Pantone TPX Colors:Snow White(11-0602), Mallard Blue(19-4318), White Asparagus(12-0104), Faded Denim(17-4021), Bright Lime Green(14-0244)