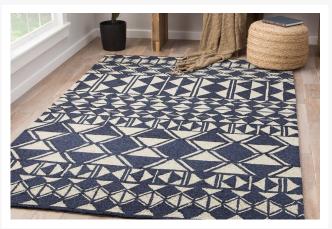

### Description

The Catalina Tribal Pattern Outdoor Area Rug RUG138138 by JAIPUR Living. The Catalina collection offers a chic indoor or outdoor accent to patios or high-traffic living spaces. The Botella design lends geometric allure with a stunning display of triangular shapes. This hooked polypropylene area rug features a classic ivory on navy blue colorway, livable durability, and an unexpected looped texture.

#### **Features**

- Looped Pile
- Durable
- Easy Care
- Indoor-Outdoor
- Contemporary
- Tribal
- Color Family:Blue
- Pantone TPX Colors:Wood Ash (14-1108), Outer Space (19-4009)