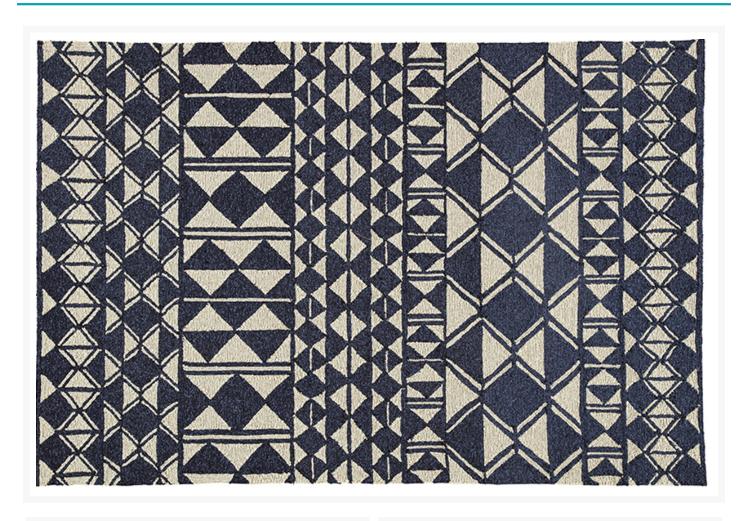

### Description

The Catalina Tribal Pattern Outdoor Area Rug RUG138138 by JAIPUR Living. The Catalina collection offers a chic indoor or outdoor accent to patios or high-traffic living spaces. The Botella design lends geometric allure with a stunning display of triangular shapes. This hooked polypropylene area rug features a classic ivory on navy blue colorway, livable durability, and an unexpected looped texture.

#### **Features**

- Looped Pile
- Durable
- Easy Care
- Indoor-Outdoor
- Contemporary
- Tribal
- Color Family:Blue
- Pantone TPX Colors:Wood Ash (14-1108), Outer Space (19-4009)