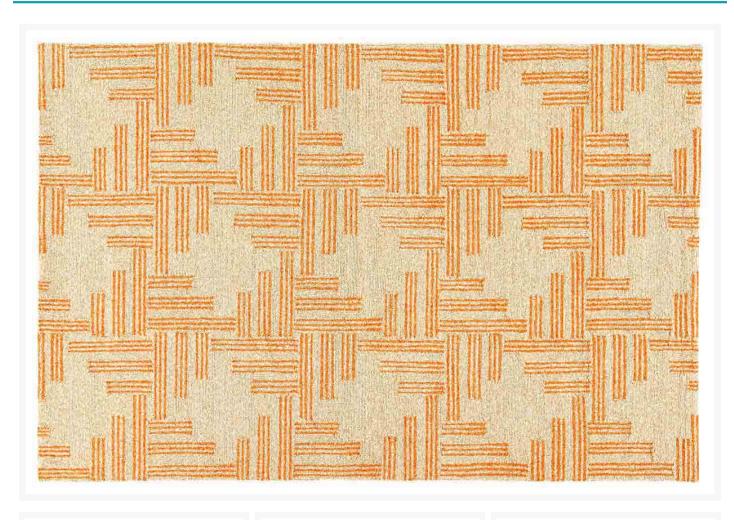

## **Short Description**

The Catalina Geometric Pattern Outdoor Area Rug(RUG134455) by JAIPUR Living. Crossing guard: drawing inspiration from moroccan trellis and tile patterns, mineral, in sophisticated shades of pale khaki and amber

### Description

The Catalina Geometric Pattern Outdoor Area Rug RUG134455 by JAIPUR Living. Crossing guard: drawing inspiration from moroccan trellis and tile patterns, mineral, in sophisticated shades of pale khaki and amber glow is designed to stand up to indoor/outdoor traffic in high style.

#### **Features**

- Durable
- Easy Care
- Looped Pile
- Indoor-Outdoor
- Contemporary
- Geometric
- Color Family:Neutral/Red
- Pantone TPX Colors:Pale Khaki(15-1216), Amber glow(16-1350)