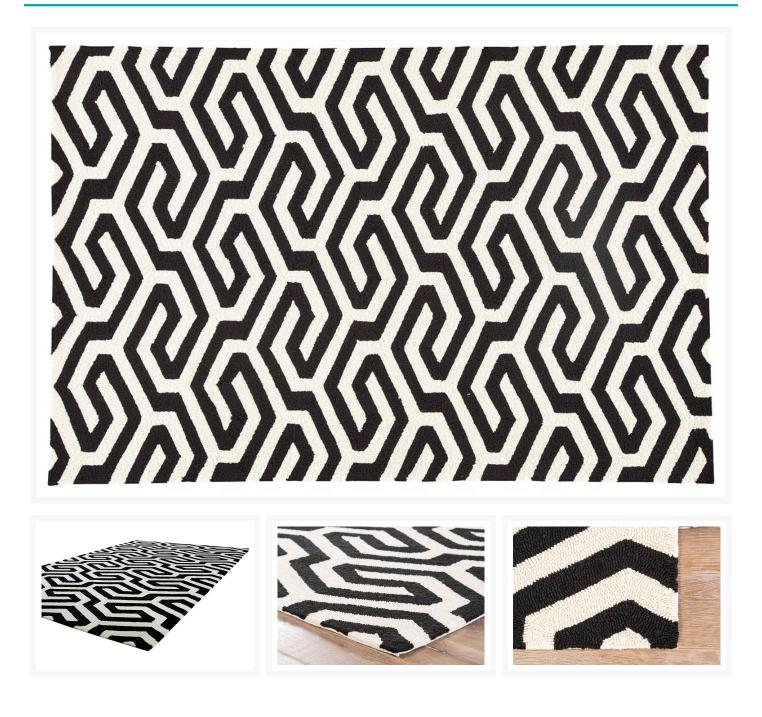

## Short Description

The Catalina Geometric Pattern Outdoor Area Rug(RUG132491) by JAIPUR Living. The path to great indoor/outdoor design begins with shorebreak from jaipur living's catalina collection

The Catalina Geometric Pattern Outdoor Area Rug RUG132491 by JAIPUR Living. The path to great indoor/outdoor design begins with shorebreak from jaipur living's catalina collection. The maze-like motif in pantone's cloud cream and caviar is crafted of 100 percent polypropylene for a durable, looped pile rug in multiple sizes that's easy to care for and made to be walked on.

#### Available Sizes

- 5'x7'6"x1/2" (20.2 lbs) RUG130544
- 7'6"x9'6"x1/2" (36.5 lbs) RUG132492

Features

- Durable
- Easy Care
- Looped Pile
- Indoor-Outdoor
- Geometric
- Color Family:Black/White
- Pantone TPX Colors:Cloud Cream(12-0804), Caviar(19-4006)