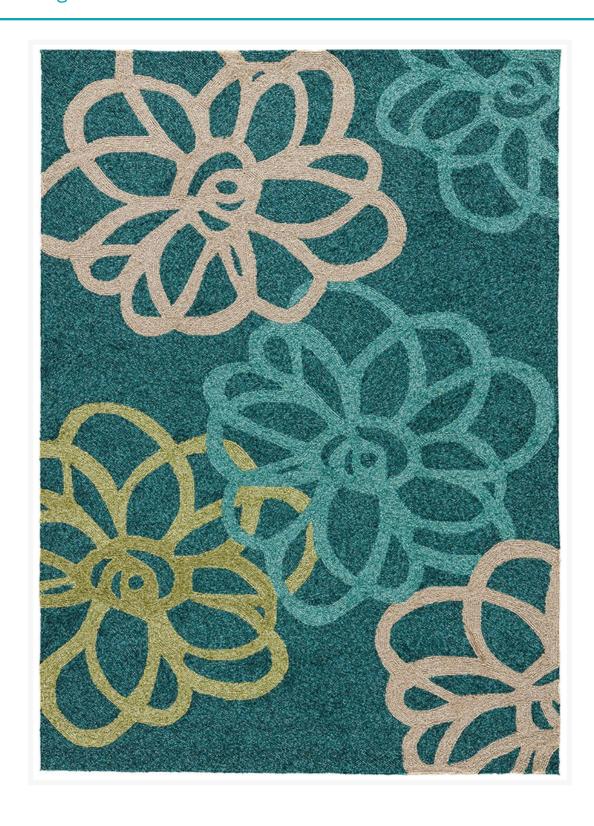

## **Short Description**

The Catalina Blossomed Floral Outdoor Area Rug (CAT08) by Jaipur Living This indoor or outdoor area rug delivers springtime-inspired beauty to patios, kitchens, or entryways

### Description

The Catalina Blossomed Floral Outdoor Area Rug (CAT08) by Jaipur Living. This indoor or outdoor area rug delivers springtime-inspired beauty to patios, kitchens, or entryways. Swirling blooms create a playful pattern on this durable hand-hooked floor covering, while vivid hues of blue, green, and white pop on the teal backdrop.

#### **Features**

- Color: Foliage/Porcelain Green
- Water Resistant
- Stain Resistant
- Fade Resistant
- Weather Resistant
- Versatile Performance: hooked construction and stain-resistant fibers maximize this rug's indoor or outdoor use
- Durable Fibers: made of 100% polyester for livable durability and increased resilience