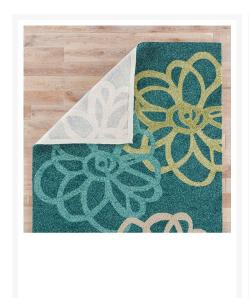

### Description

The Catalina Blossomed Floral Outdoor Area Rug (CAT08) by Jaipur Living. This indoor or outdoor area rug delivers springtime-inspired beauty to patios, kitchens, or entryways. Swirling blooms create a playful pattern on this durable hand-hooked floor covering, while vivid hues of blue, green, and white pop on the teal backdrop.

#### **Features**

- Color: Foliage/Porcelain Green
- Water Resistant
- Stain Resistant
- Fade Resistant
- Weather Resistant
- Versatile Performance: hooked construction and stain-resistant fibers maximize this rug's indoor or outdoor use
- Durable Fibers: made of 100% polyester for livable durability and increased resilience