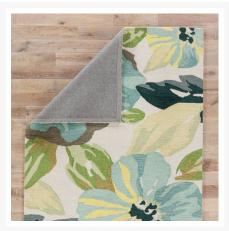

#### **Features**

- Easy care
- Durable
- Exceptional Quality
- Contemporary
- Floral And Leaves
- Color Family:Blue
- Pantone TPX Colors:Jet Stream(11-0605), Surf Spray(14-4807), Darkest Spruce(19-5212), Cactus(18-0130), Walnut(18-1112)

### Additional Information

| SKU                  | RUG137503      |
|----------------------|----------------|
| Ships Out Estimate   | 3 - 4 Weeks    |
| Residential Warranty | 1 YEAR         |
| Fabric               | 100% Polyester |