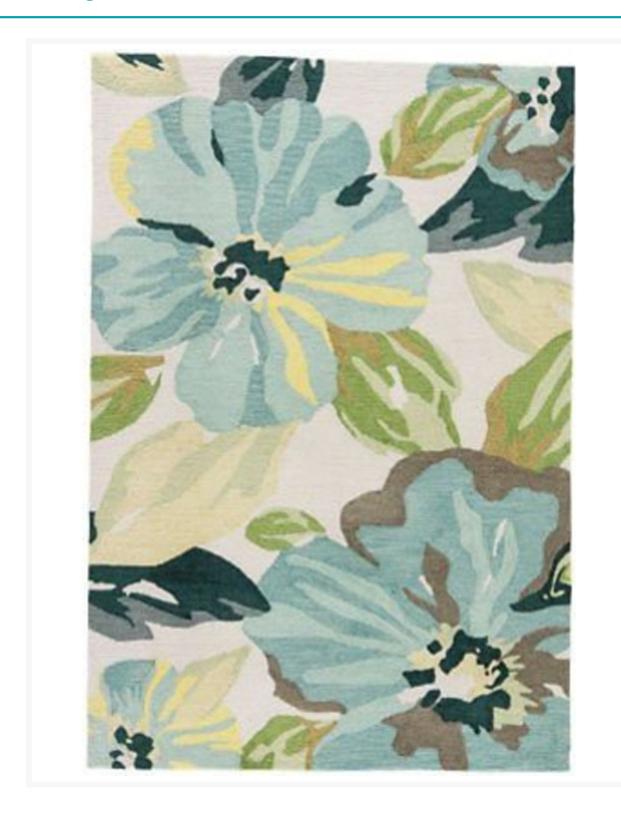

## **Short Description**

The Brio Floral And Leaves Pattern Outdoor Area Rug(RUG137503) by JAIPUR Living. A youthful spirit enlivens esprit, a collection of contemporary rugs with joie de vivre! Punctuated by bold color and large-scale designs, this playful range packs a powerful design punch at a reasonable price

### Description

The Brio Floral And Leaves Pattern Outdoor Area Rug RUG137503 by JAIPUR Living. A youthful spirit enlivens esprit, a collection of contemporary rugs with joie de vivre! Punctuated by bold color and large-scale designs, this playful range packs a powerful design punch at a reasonable price.

#### **Features**

- Easy care
- Durable
- Exceptional Quality
- Contemporary
- Floral And Leaves
- Color Family:Blue
- Pantone TPX Colors:Jet Stream(11-0605), Surf Spray(14-4807), Darkest Spruce(19-5212), Cactus(18-0130), Walnut(18-1112)