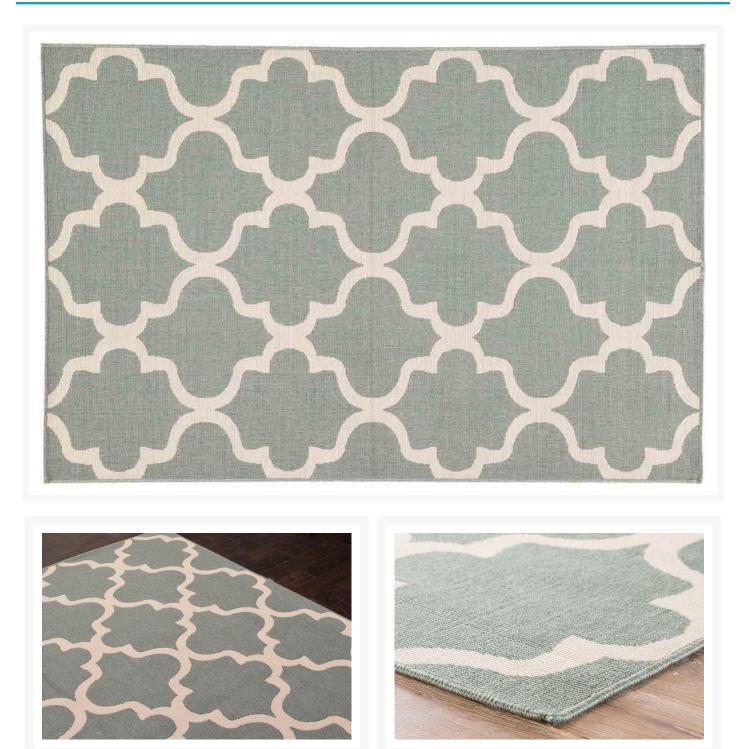

## Product Images

The Bloom Trellis, Chain & Tiles Pattern Outdoor Area Rug(RUG121925) by JAIPUR Living. The bloom collection expresses the vibrant colors and motifs of nature's beauty through unique border work, floral designs and large-scale patterns

### Description

The Bloom Trellis, Chain & Tiles Pattern Outdoor Area Rug RUG121925 by JAIPUR Living. The bloom collection expresses the vibrant colors and motifs of nature's beauty through unique border work, floral designs and large-scale patterns. The looped construction creates a softer and more touchable texture than most outdoor rugs, and the polypropylene content makes for easy clean ups in both your indoor and outdoor spaces.

# Bloom Trellis Chain & Tiles Pattern Outdoor Area Rug RUG121925

was \$46.00 Special Price \$33.00