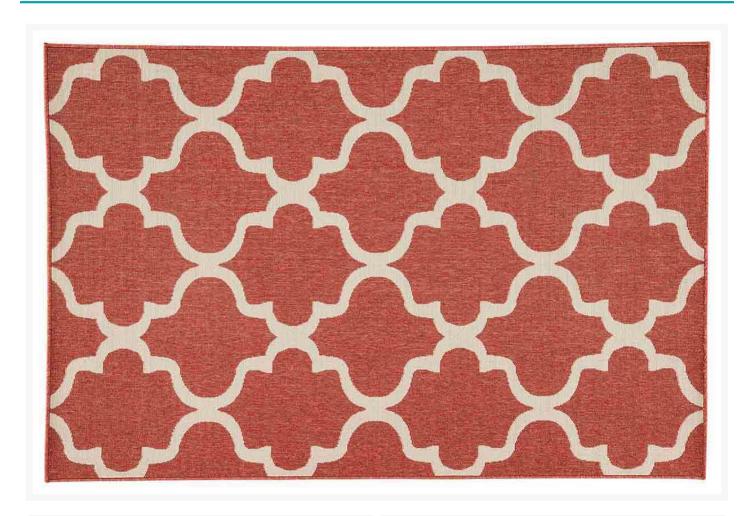

## **Short Description**

The Bloom Trellis, Chain & Tiles Pattern Outdoor Area Rug(RUG121922) by JAIPUR Living. The bloom collection expresses the vibrant colors and motifs of nature's beauty through unique border work, floral designs and large-scale patterns

### Description

The Bloom Trellis, Chain & Tiles Pattern Outdoor Area Rug RUG121922 by JAIPUR Living. The bloom collection expresses the vibrant colors and motifs of nature's beauty through unique border work, floral designs and large-scale patterns. The looped construction creates a softer and more touchable texture than most outdoor rugs, and the polypropylene content makes for easy clean ups in both your indoor and outdoor spaces.

#### **Features**

- Durable
- Easy Care
- Looped Pile
- Indoor-Outdoor
- Contemporary
- Trellis, Chain & Tiles
- Color Family:Red/Neutral
- Pantone TPX Colors:Jester Red(19-1862), Birch(13-0905)