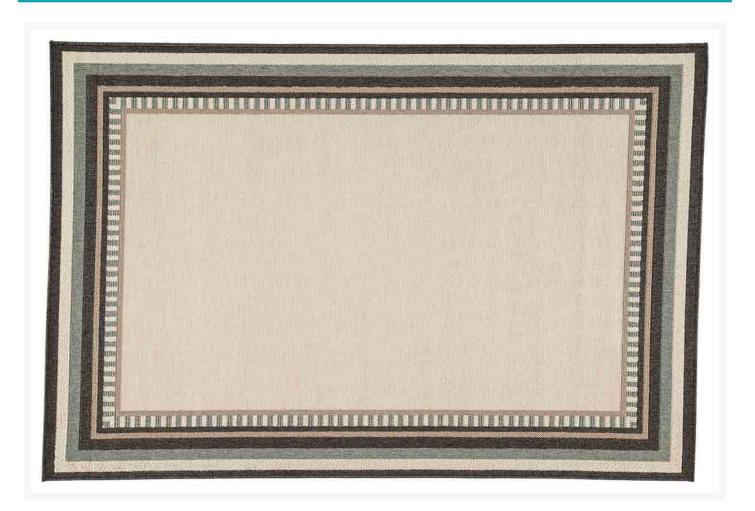

## Product Images

The Bloom Borders Pattern Outdoor Area Rug(RUG121919) by JAIPUR Living. The bloom collection expresses the vibrant colors and motifs of nature's beauty through unique border work, floral designs and large-scale patterns

### Description

The Bloom Borders Pattern Outdoor Area Rug RUG121919 by JAIPUR Living. The bloom collection expresses the vibrant colors and motifs of nature's beauty through unique border work, floral designs and large-scale patterns. The looped construction creates a softer and more touchable texture than most outdoor rugs, and the polypropylene content makes for easy clean ups in both your indoor and outdoor spaces.

#### Features

- Durable
- Easy Care
- Looped Pile
- Indoor-Outdoor
- Contemporary
- Borders
- Color Family:White/Black
- Pantone TPX Colors:Birch(13-0905), Monument(17-4405), Blue Surf(16-5106), Copper(16-1325), Gargoyle(18-0503)