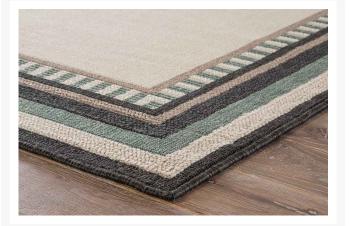

## Product Images

The Bloom Borders Pattern Outdoor Area Rug(RUG121919) by JAIPUR Living. The bloom collection expresses the vibrant colors and motifs of nature's beauty through unique border work, floral designs and large-scale patterns

### Description

The Bloom Borders Pattern Outdoor Area Rug RUG121919 by JAIPUR Living. The bloom collection expresses the vibrant colors and motifs of nature's beauty through unique border work, floral designs and large-scale patterns. The looped construction creates a softer and more touchable texture than most outdoor rugs, and the polypropylene content makes for easy clean ups in both your indoor and outdoor spaces.

#### Features

- Durable
- Easy Care
- Looped Pile
- Indoor-Outdoor
- Contemporary
- Borders
- Color Family:White/Black
- Pantone TPX Colors:Birch(13-0905), Monument(17-4405), Blue Surf(16-5106), Copper(16-1325), Gargoyle(18-0503)