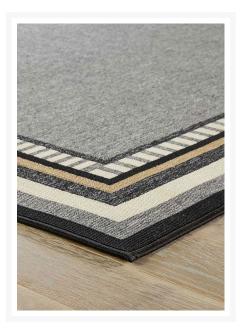

## Description

The Bloom Matted Bordered Outdoor Area Rug (BLO16) by Jaipur Living. The Bloom collection expresses the vibrant colors and motifs of natural beauty through unique border work, floral designs, and large-scale patterns. The looped construction of the bordered Matted rug creates a softer and more inviting texture than most outdoor rugs, and the polypropylene content makes for easy care and durability in both indoor and outdoor spaces.

#### **Features**

- Color: Monument/Birch
- Water Resistant
- Stain Resistant
- Fade Resistant
- Weather Resistant
- High-Performance Style: this indoor/outdoor rug is specifically designed to tolerate outdoor elements

- and heavy traffic
- Weather-Resistant Durability: made of 100% polypropylene to maximize durability in high-traffic and outdoor areas
- Looped Pile: looped pile lends rich texture to the stain-resistant fibers
- Easy Care: this rug is easy to clean and is weather-resistant; vacuum regularly for indoor use
- Rug Pad Recommended: allow maximum air flow and additional cushioning with an outdoor rug pad
- Pantone TPX Colors:Monument(17-4405), Birch(13-0905), Black Ink(19-0506), Copper(16-1325), Gargoyle(18-0503)