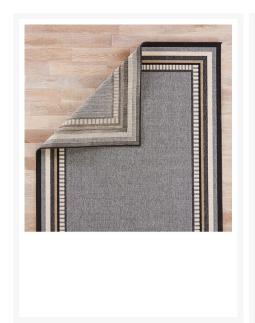

## Description

The Bloom Matted Bordered Outdoor Area Rug (BLO16) by Jaipur Living. The Bloom collection expresses the vibrant colors and motifs of natural beauty through unique border work, floral designs, and large-scale patterns. The looped construction of the bordered Matted rug creates a softer and more inviting texture than most outdoor rugs, and the polypropylene content makes for easy care and durability in both indoor and outdoor spaces.

#### **Features**

- Color: Monument/Birch
- Water Resistant
- Stain Resistant
- Fade Resistant
- Weather Resistant
- High-Performance Style: this indoor/outdoor rug is specifically designed to tolerate outdoor elements