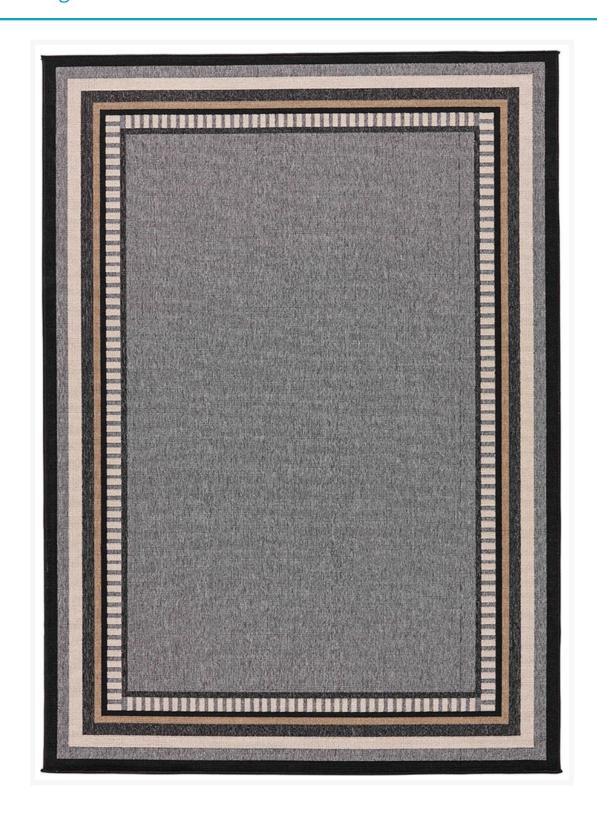

## **Short Description**

The Bloom Matted Bordered Outdoor Area Rug (BLO16) by Jaipur Living The Bloom collection expresses the vibrant colors and motifs of natural beauty through unique border work, floral designs, and large-scale patterns

## Description

The Bloom Matted Bordered Outdoor Area Rug (BLO16) by Jaipur Living. The Bloom collection expresses the vibrant colors and motifs of natural beauty through unique border work, floral designs, and large-scale patterns. The looped construction of the bordered Matted rug creates a softer and more inviting texture than most outdoor rugs, and the polypropylene content makes for easy care and durability in both indoor and outdoor spaces.

#### **Features**

- Color: Monument/Birch
- Water Resistant
- Stain Resistant
- Fade Resistant
- Weather Resistant
- High-Performance Style: this indoor/outdoor rug is specifically designed to tolerate outdoor elements

- and heavy traffic
- Weather-Resistant Durability: made of 100% polypropylene to maximize durability in high-traffic and outdoor areas
- Looped Pile: looped pile lends rich texture to the stain-resistant fibers
- Easy Care: this rug is easy to clean and is weather-resistant; vacuum regularly for indoor use
- Rug Pad Recommended: allow maximum air flow and additional cushioning with an outdoor rug pad
- Pantone TPX Colors:Monument(17-4405), Birch(13-0905), Black Ink(19-0506), Copper(16-1325), Gargoyle(18-0503)